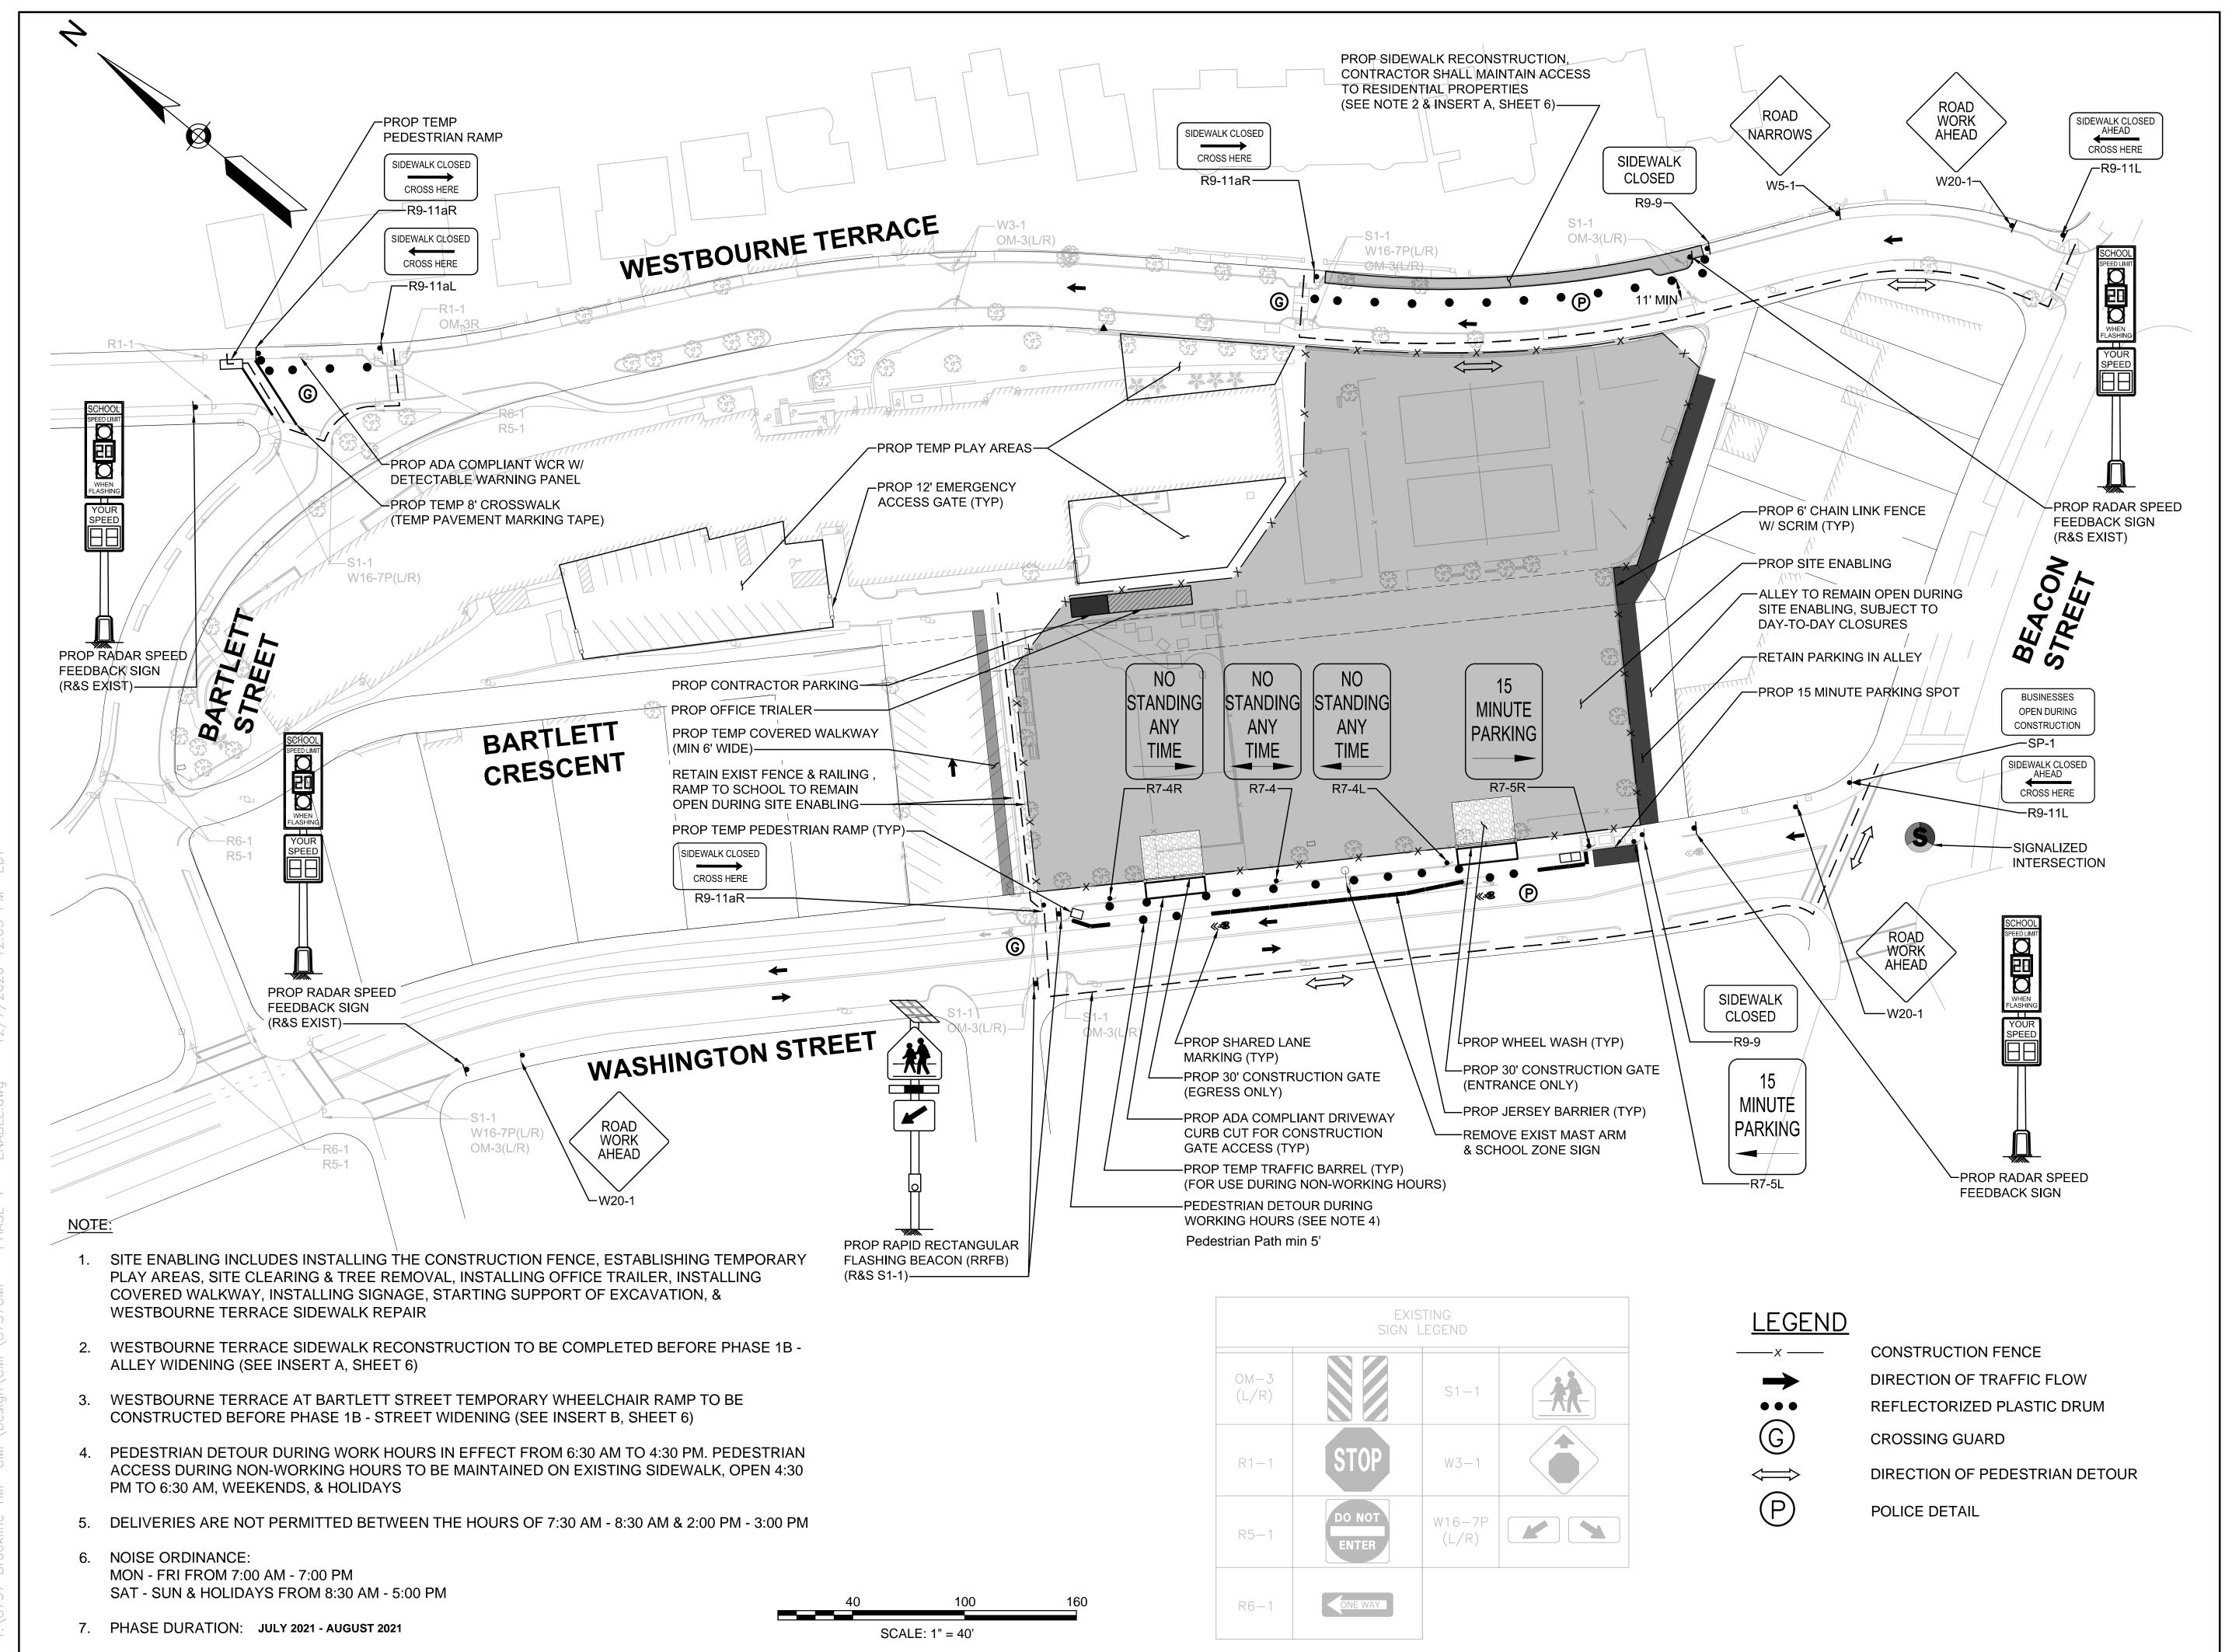

- 44. Includes costs for winter weather for the GMP schedule. Should the Schedule change, through no demonstrated fault of the contractor and new work be required during winter months, the premium costs will be a change to the contract.
- 45. Punchlist and Seasonal Commissioning may be performed after Substantial Completion.
- 46. The GMP excludes resource loaded schedule per Specification 013200 paragraph 1.3J.
- 47. The schedule is based on of the following assumptions:
  - Temporary power will be available from the utility company no later than July 30, 2021.
  - Temporary heat within the Buildings during winter of 2022/2023 may utilize the permanent boilers and supplemental rented heaters.
  - Subject to Authorities having jurisdiction the Owner may commence moving furniture prior to TCO.
  - Shared use of the Westbourne Terrace and Washington Street, as well as the adjacent Alley (between the site and retail merchants located at 1632 Beacon Street) for construction activities and access to the site.
  - The schedule is based on Normal working hours M-F to achieve Substantial Completion.
  - Utility Co. to establish permanent power no later than November 15, 2022.
  - Fully executed Building Permit will be received before 6/15/21 construction start.
  - The schedule is based on receipt of NTP on/or about June 2, 2021.