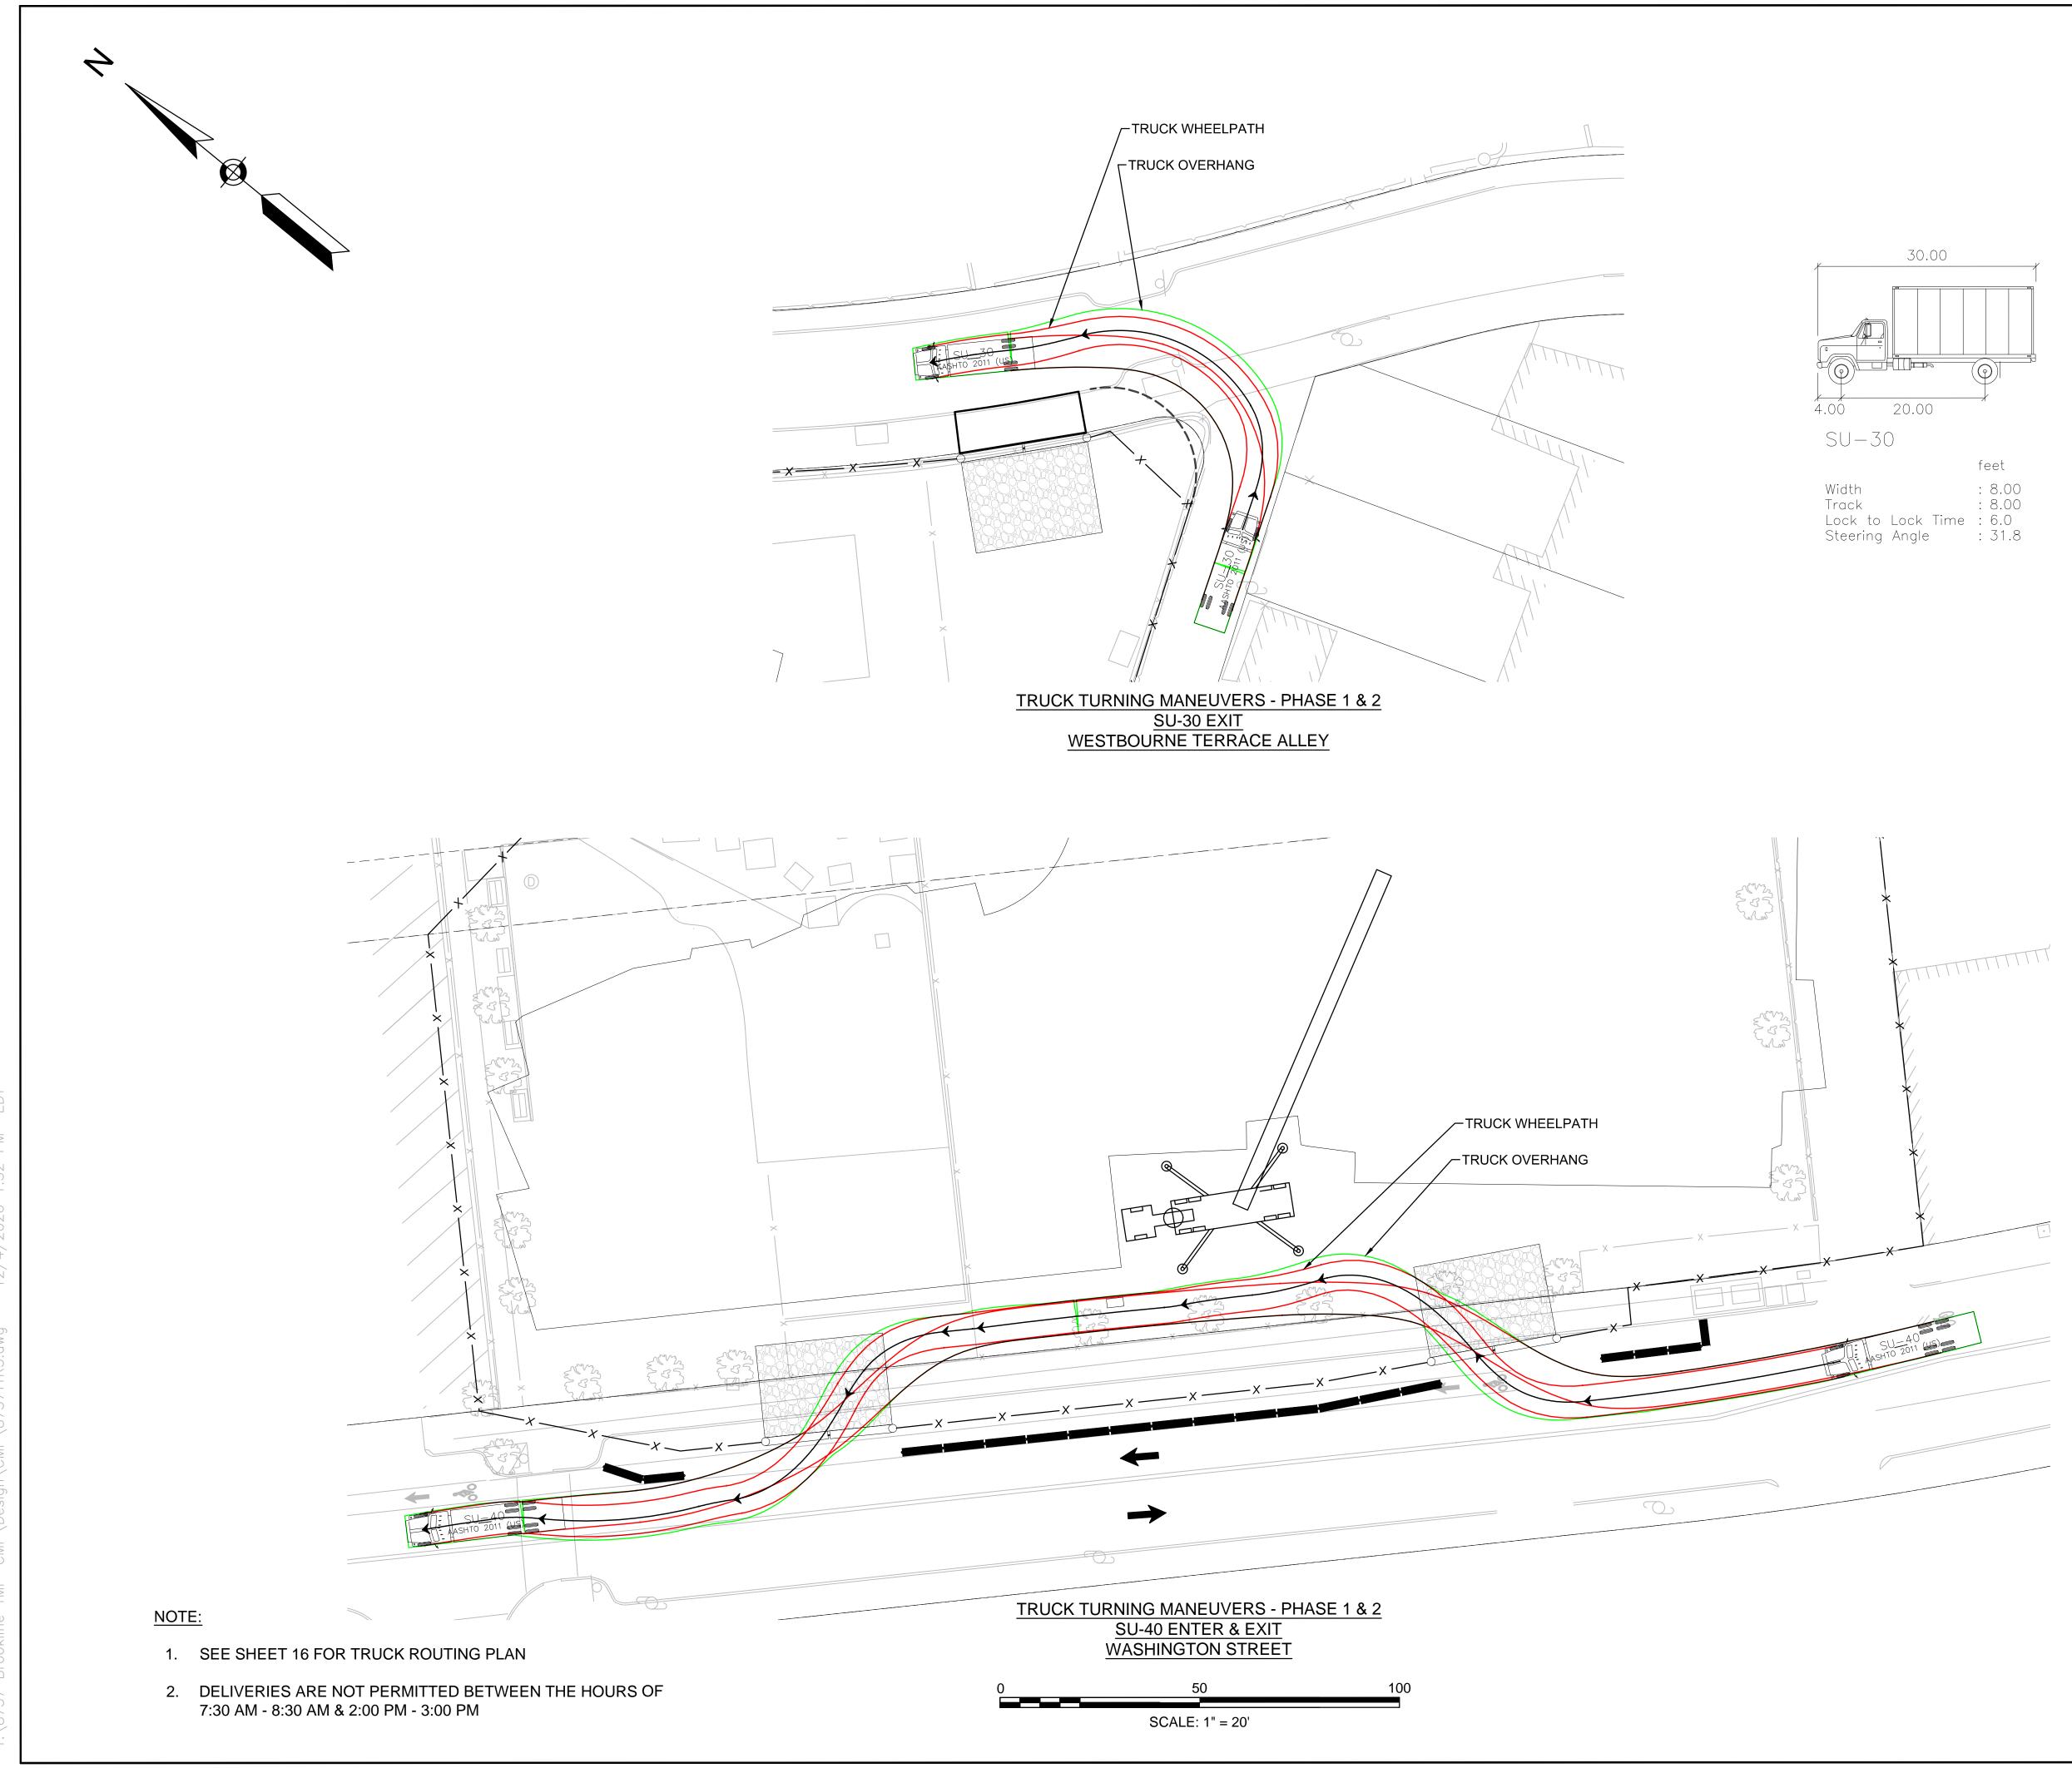

- 44. Includes costs for winter weather for the GMP schedule. Should the Schedule change, through no demonstrated fault of the contractor and new work be required during winter months, the premium costs will be a change to the contract.
- 45. Punchlist and Seasonal Commissioning may be performed after Substantial Completion.
- 46. The GMP excludes resource loaded schedule per Specification 013200 paragraph 1.3J.
- 47. The schedule is based on of the following assumptions:
  - Temporary power will be available from the utility company no later than July 30, 2021.
  - Temporary heat within the Buildings during winter of 2022/2023 may utilize the permanent boilers and supplemental rented heaters.
  - Subject to Authorities having jurisdiction the Owner may commence moving furniture prior to TCO.
  - Shared use of the Westbourne Terrace and Washington Street, as well as the adjacent Alley (between the site and retail merchants located at 1632 Beacon Street) for construction activities and access to the site.
  - The schedule is based on Normal working hours M-F to achieve Substantial Completion.
  - Utility Co. to establish permanent power no later than November 15, 2022.
  - Fully executed Building Permit will be received before 6/15/21 construction start.
  - The schedule is based on receipt of NTP on/or about June 2, 2021.