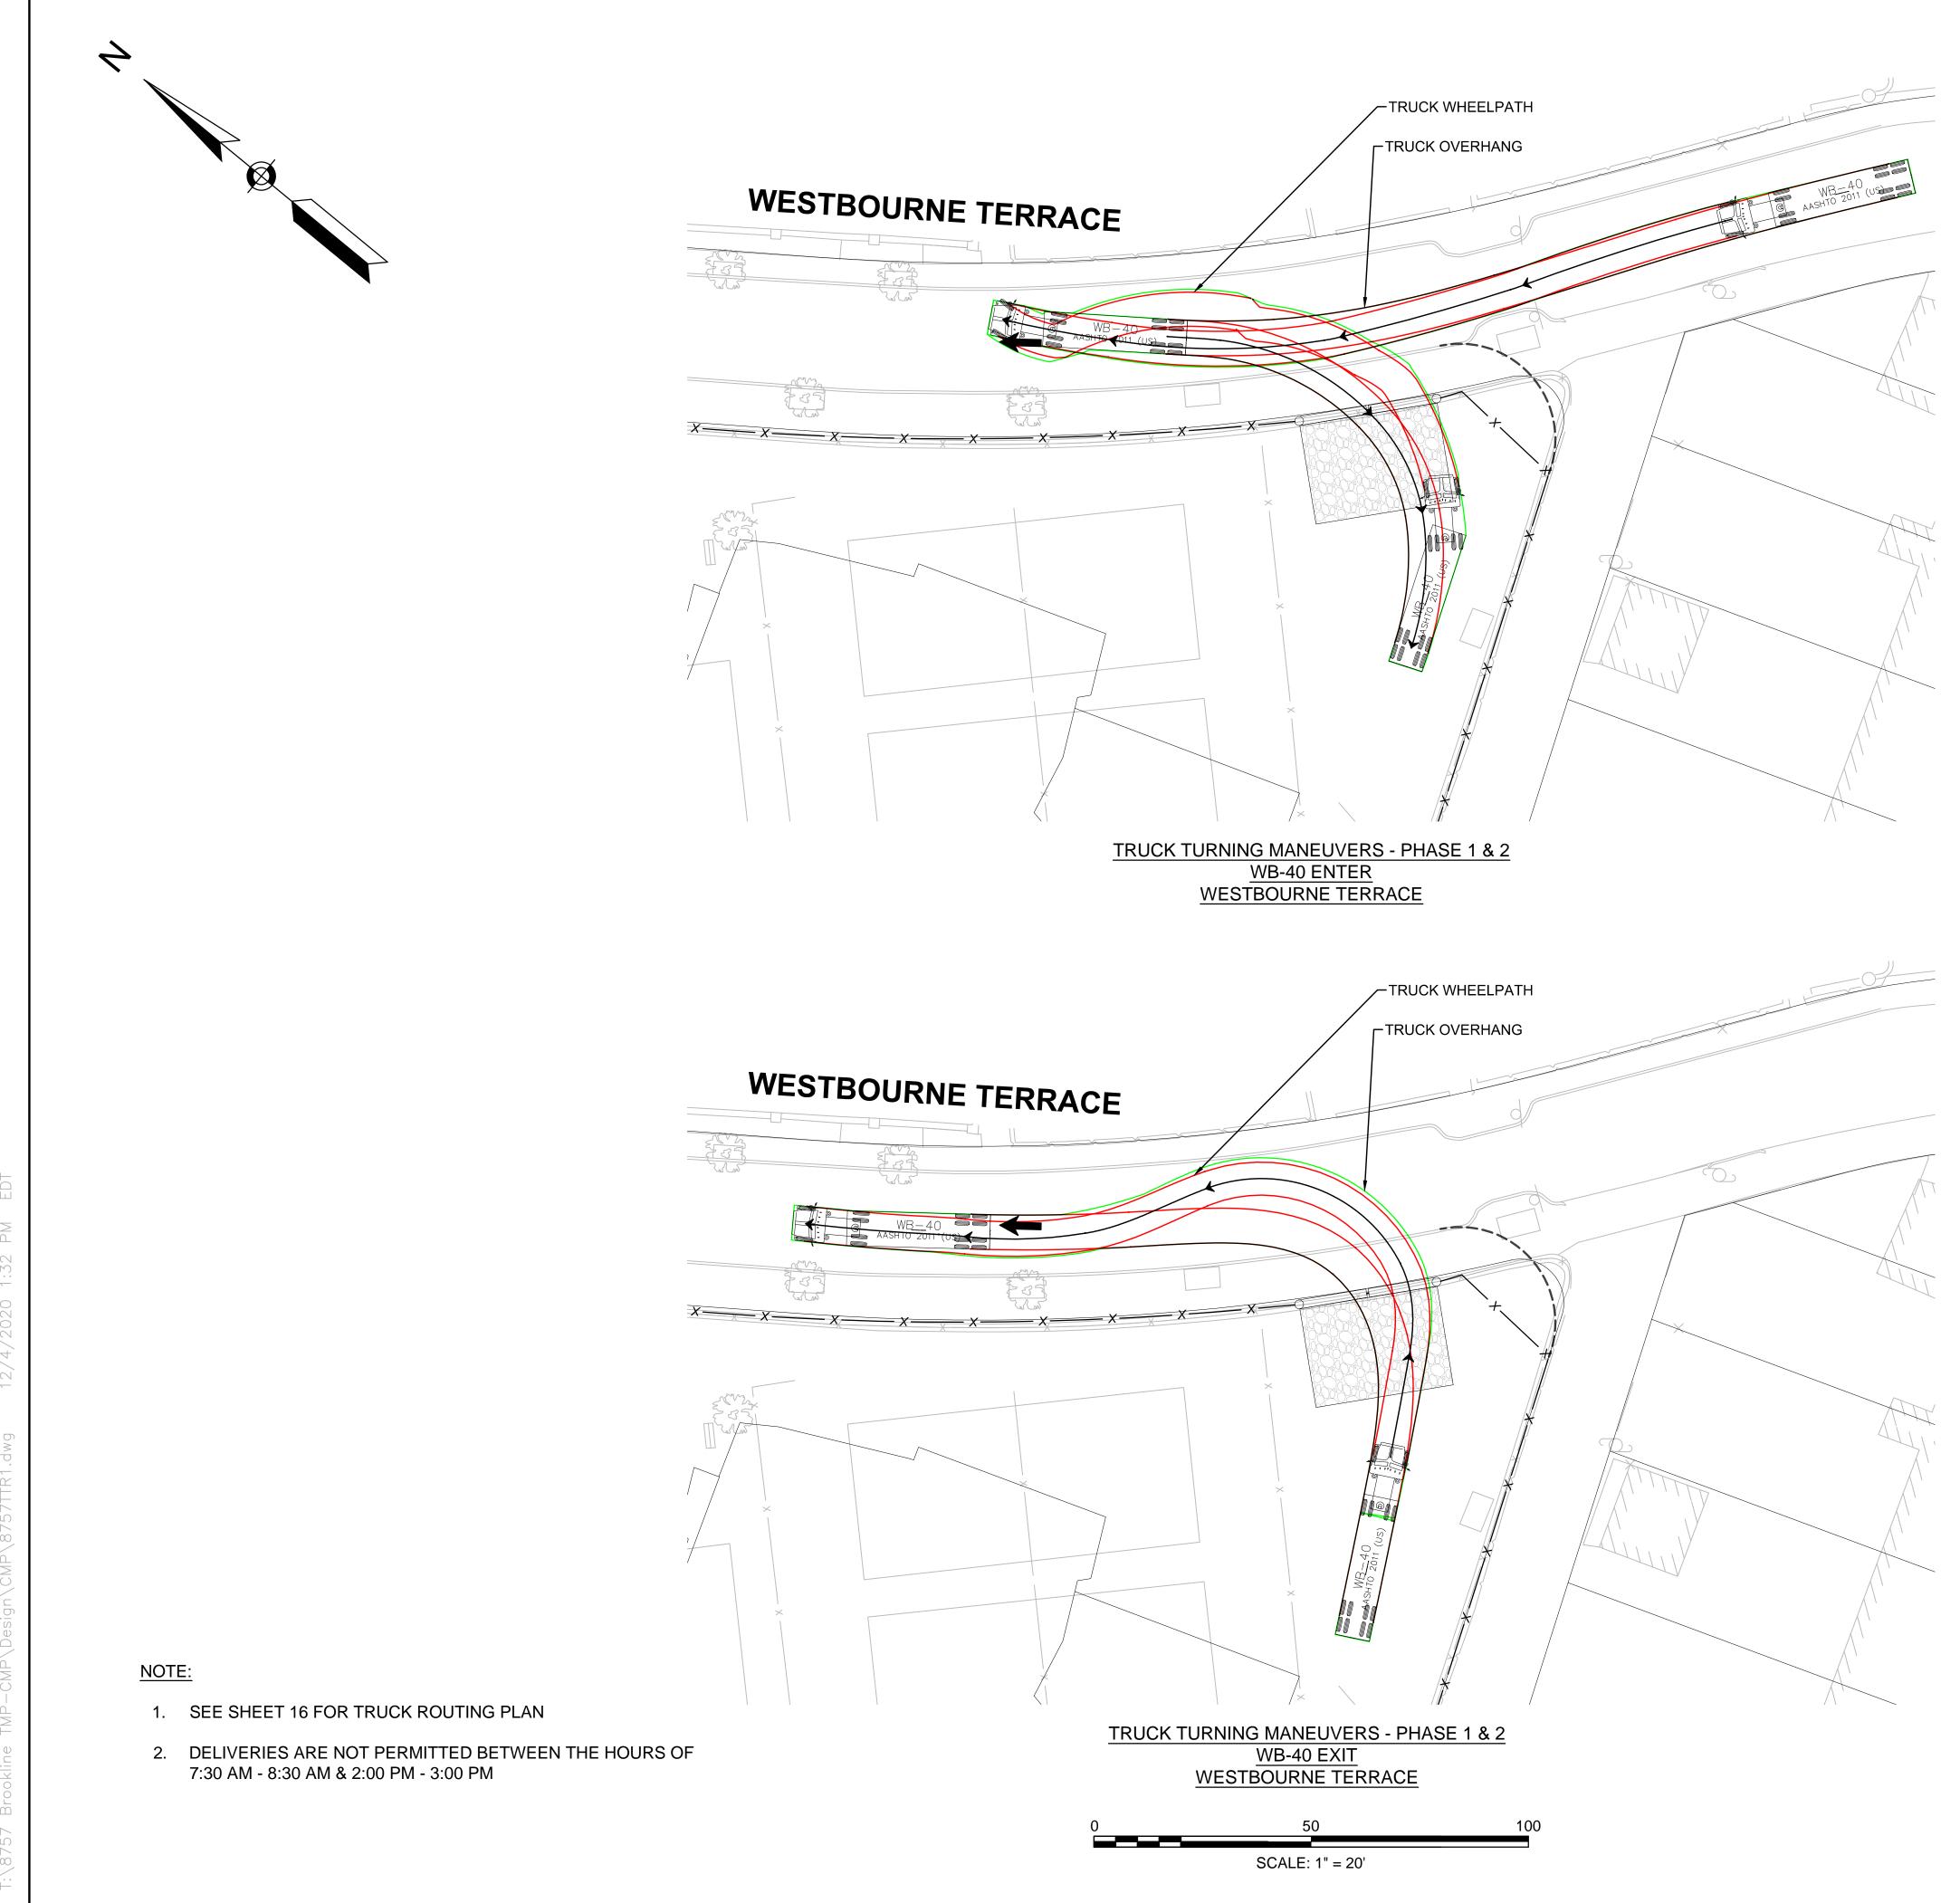

- 44. Includes costs for winter weather for the GMP schedule. Should the Schedule change, through no demonstrated fault of the contractor and new work be required during winter months, the premium costs will be a change to the contract.
- 45. Punchlist and Seasonal Commissioning may be performed after Substantial Completion.
- 46. The GMP excludes resource loaded schedule per Specification 013200 paragraph 1.3J.
- 47. The schedule is based on of the following assumptions:
  - Temporary power will be available from the utility company no later than July 30, 2021.
  - Temporary heat within the Buildings during winter of 2022/2023 may utilize the permanent boilers and supplemental rented heaters.
  - Subject to Authorities having jurisdiction the Owner may commence moving furniture prior to TCO.
  - Shared use of the Westbourne Terrace and Washington Street, as well as the adjacent Alley (between the site and retail merchants located at 1632 Beacon Street) for construction activities and access to the site.
  - The schedule is based on Normal working hours M-F to achieve Substantial Completion.
  - Utility Co. to establish permanent power no later than November 15, 2022.
  - Fully executed Building Permit will be received before 6/15/21 construction start.
  - The schedule is based on receipt of NTP on/or about June 2, 2021.