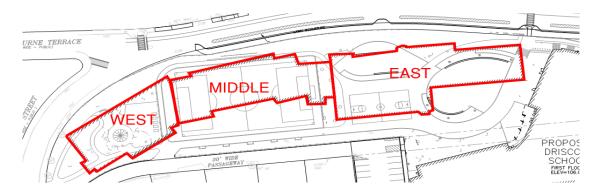

# Exhibit F

**General Requirements** 

| Michael Driscoll School<br>Exhibit F - General Requirements<br>5/24/2021 | <b>Gilbane</b> |
|--------------------------------------------------------------------------|----------------|
| General Requirements                                                     | GMP            |
| Project Construction Permit                                              | Assume         |
| Miscellaneous Permits                                                    | Trades         |
| Temporary Dust Partitions                                                | Trades         |
| Temp Man / Material Hoist +Operator                                      | Excluded       |
| Temporary Protection / Existing Windows                                  | \$ 140,000     |
| Temporary Protection Existing Roofs                                      | Trades         |
| Temporary Roads and Parking Lots                                         | \$ 50,000      |
| Temporary Stair Tower - 2                                                | \$ 60,000      |
| Temporary Staging @ Atrium Stair (Platform)                              | \$ 200,000     |
| Temporary Walkways. & Guard Rails                                        | \$ 100,000     |
| Trash Chutes                                                             | Trades         |
| Temporary Barriers                                                       | \$ 25,000      |
| Removable Fence                                                          | Trades         |
| Double Gate                                                              | Trades         |
| Personnel Gate                                                           | Trades         |
| Snow Removal / Winter Conditions                                         | \$ 120,000     |
| Security - Web Based Service                                             | \$ 50,000      |
| Temporary Lighting                                                       | Trades         |
| Temporary Fire Protection                                                | Trades         |
| Hoisting                                                                 | \$ 50,000      |
| Shoring of Existing Basements                                            | N.A.           |
| Dust Control / Street Cleaning                                           | \$ 35,000      |
| Noise Monitoring                                                         | \$ 50,000      |
| Indoor Air Quality Testing & Monitoring                                  | \$ 30,000      |
| Dust Monitoring                                                          | \$ 80,000      |
| Vibration Monitoring                                                     | \$ 50,000      |
| Connection Cost / Water & Electrical                                     | By Trades      |
| Dewatering Discharge Fee                                                 | Included in    |
| Temp. Power at Close Out                                                 | Included       |
| Storage Trailers and Containers                                          | \$ 10,000      |
| Safety and Protection                                                    | \$ 50,000      |
| Wetland and Environmental Protection                                     | Trades         |
| Moisture Mitigation                                                      | \$ 100,000     |
| Floor Leveling                                                           | \$ 50,000      |
| Drug Testing                                                             | Trades         |
| COVID19 Screening / PPE - ALLOWANCE for Added Equipment - 6 mnths        | \$ 30,000      |
| Open & Close Sidewalks - twice daily - 2 hrs / day, GO Rate - 24 mnths   | \$ 96,000      |
| Rough Cleaning & Final Cleaning                                          | \$ 774,520     |
| TOTAL                                                                    | \$ 2,150,520   |