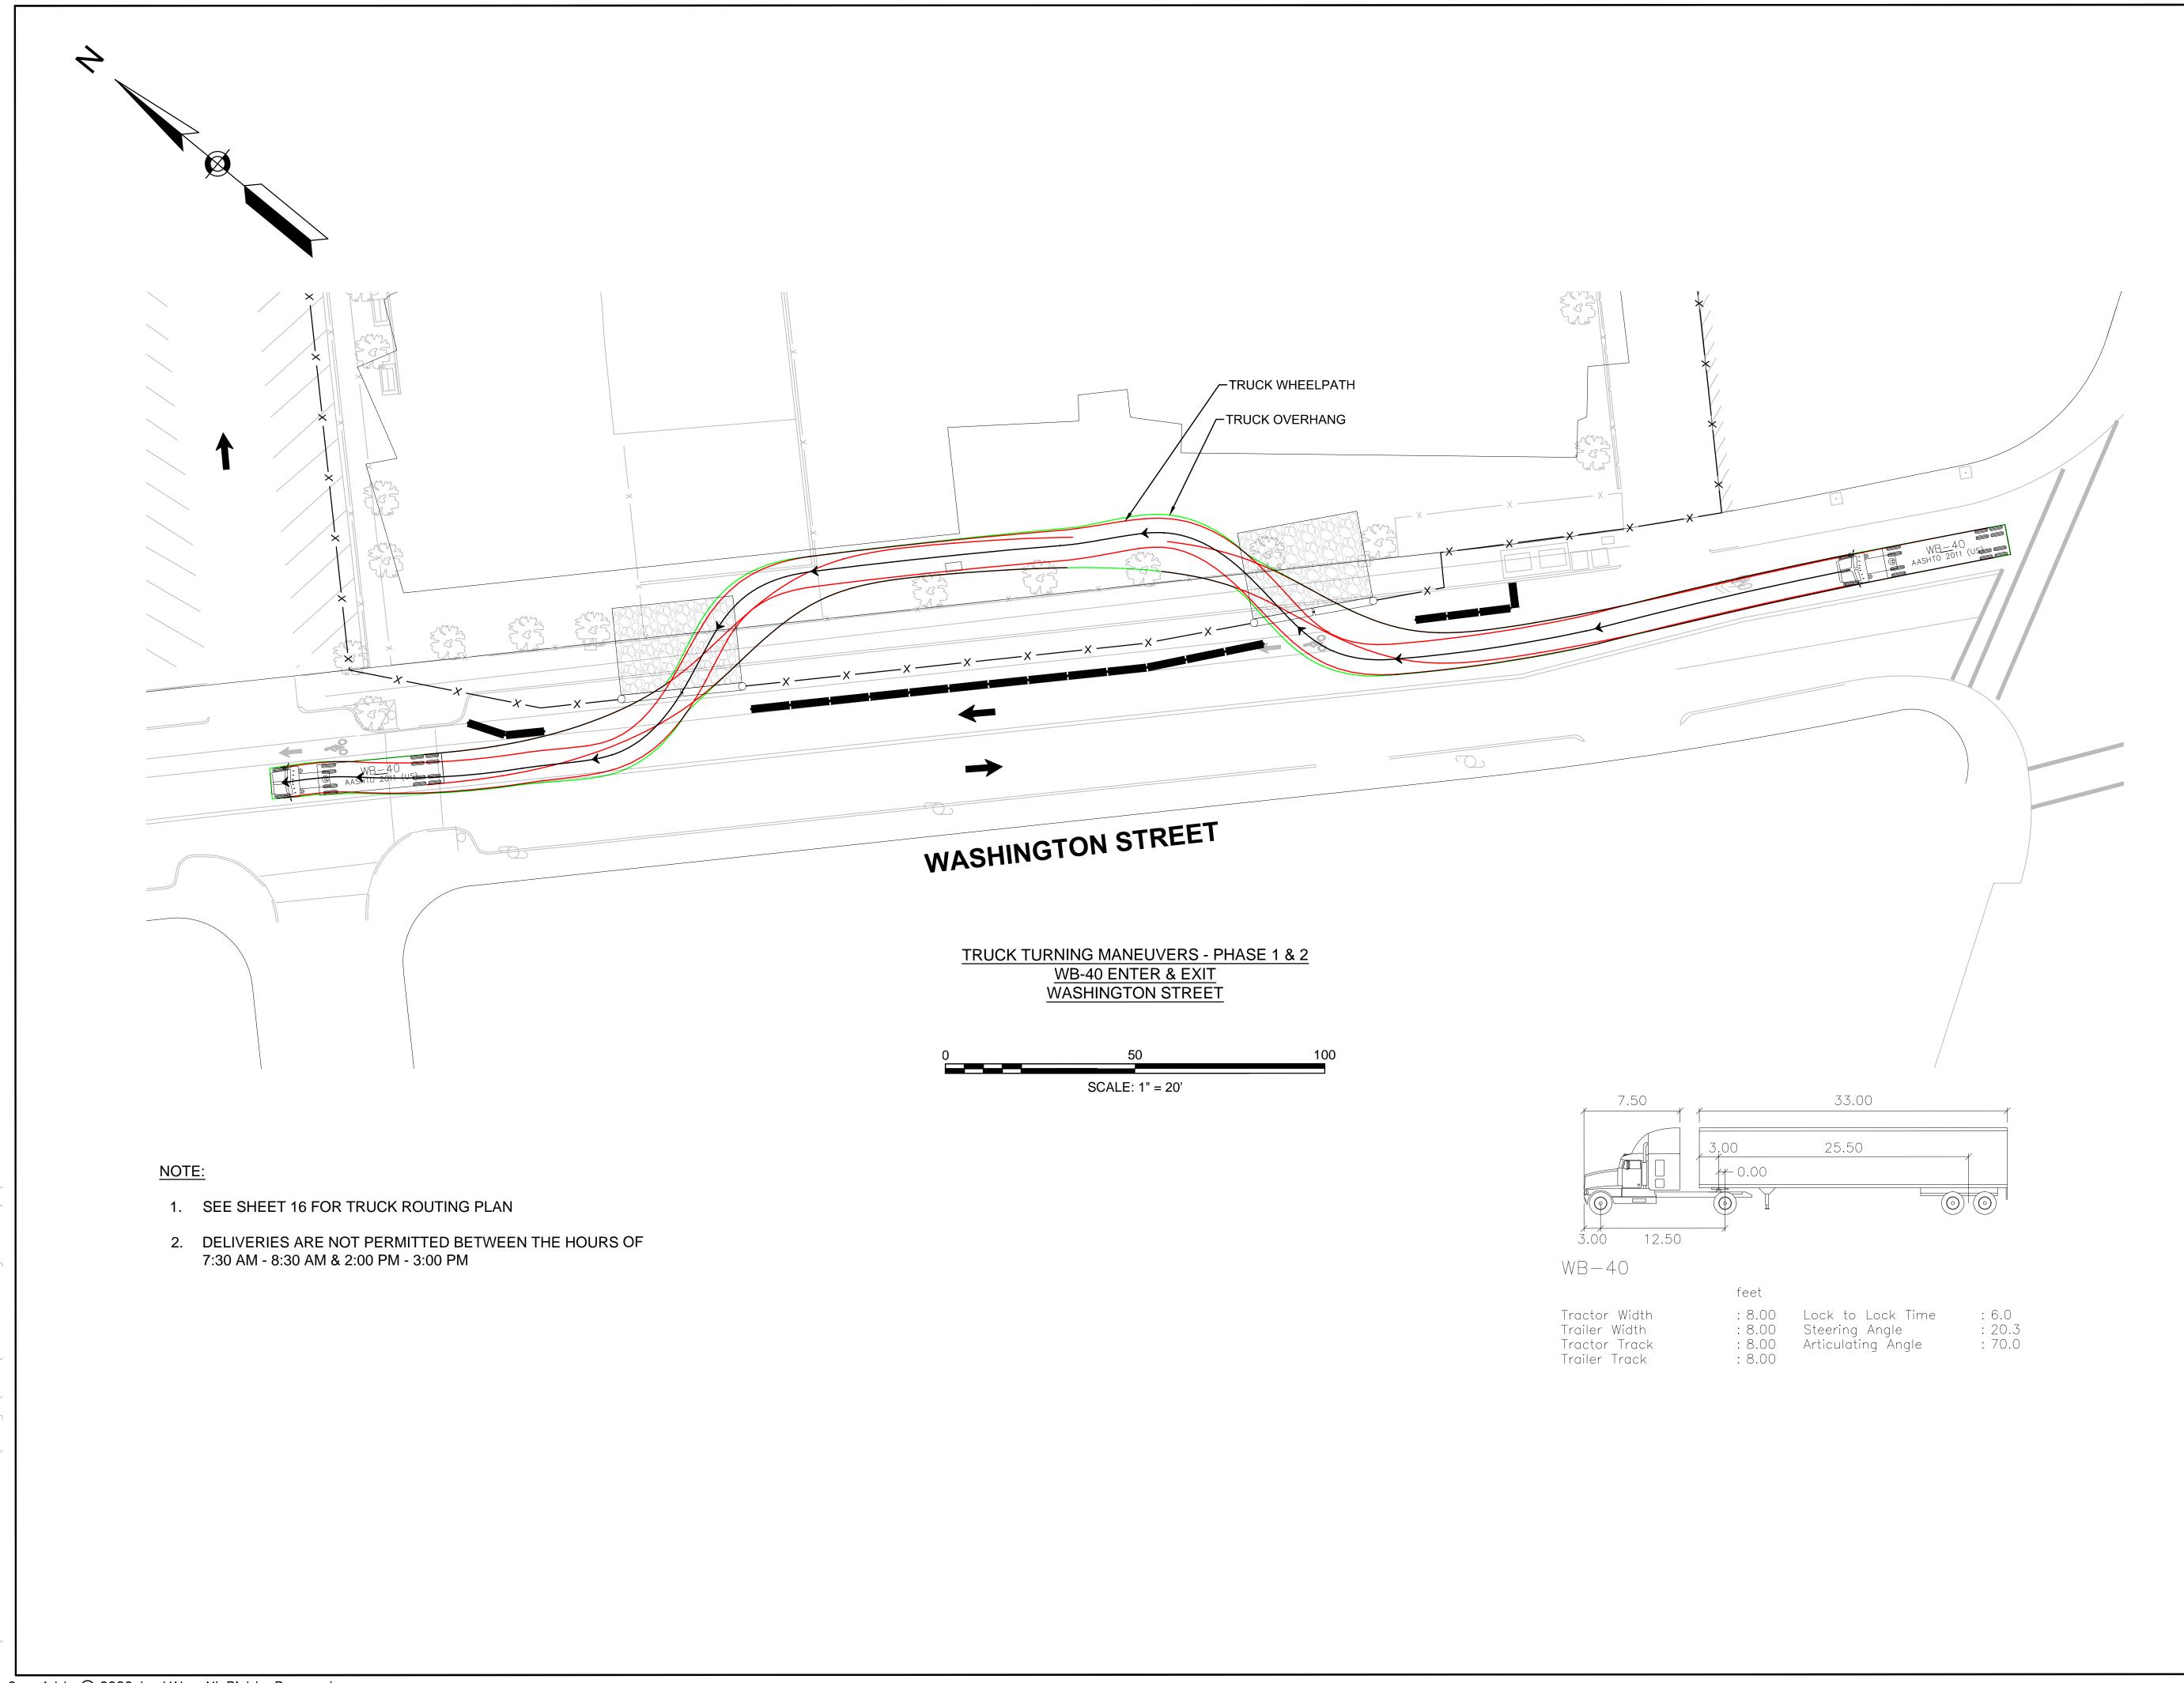

- 44. Includes costs for winter weather for the GMP schedule. Should the Schedule change, through no demonstrated fault of the contractor and new work be required during winter months, the premium costs will be a change to the contract.
- 45. Punchlist and Seasonal Commissioning may be performed after Substantial Completion.
- 46. The GMP excludes resource loaded schedule per Specification 013200 paragraph 1.3J.
- 47. The schedule is based on of the following assumptions:
  - Temporary power will be available from the utility company no later than July 30, 2021.
  - Temporary heat within the Buildings during winter of 2022/2023 may utilize the permanent boilers and supplemental rented heaters.
  - Subject to Authorities having jurisdiction the Owner may commence moving furniture prior to TCO.
  - Shared use of the Westbourne Terrace and Washington Street, as well as the adjacent Alley (between the site and retail merchants located at 1632 Beacon Street) for construction activities and access to the site.
  - The schedule is based on Normal working hours M-F to achieve Substantial Completion.
  - Utility Co. to establish permanent power no later than November 15, 2022.
  - Fully executed Building Permit will be received before 6/15/21 construction start.
  - The schedule is based on receipt of NTP on/or about June 2, 2021.