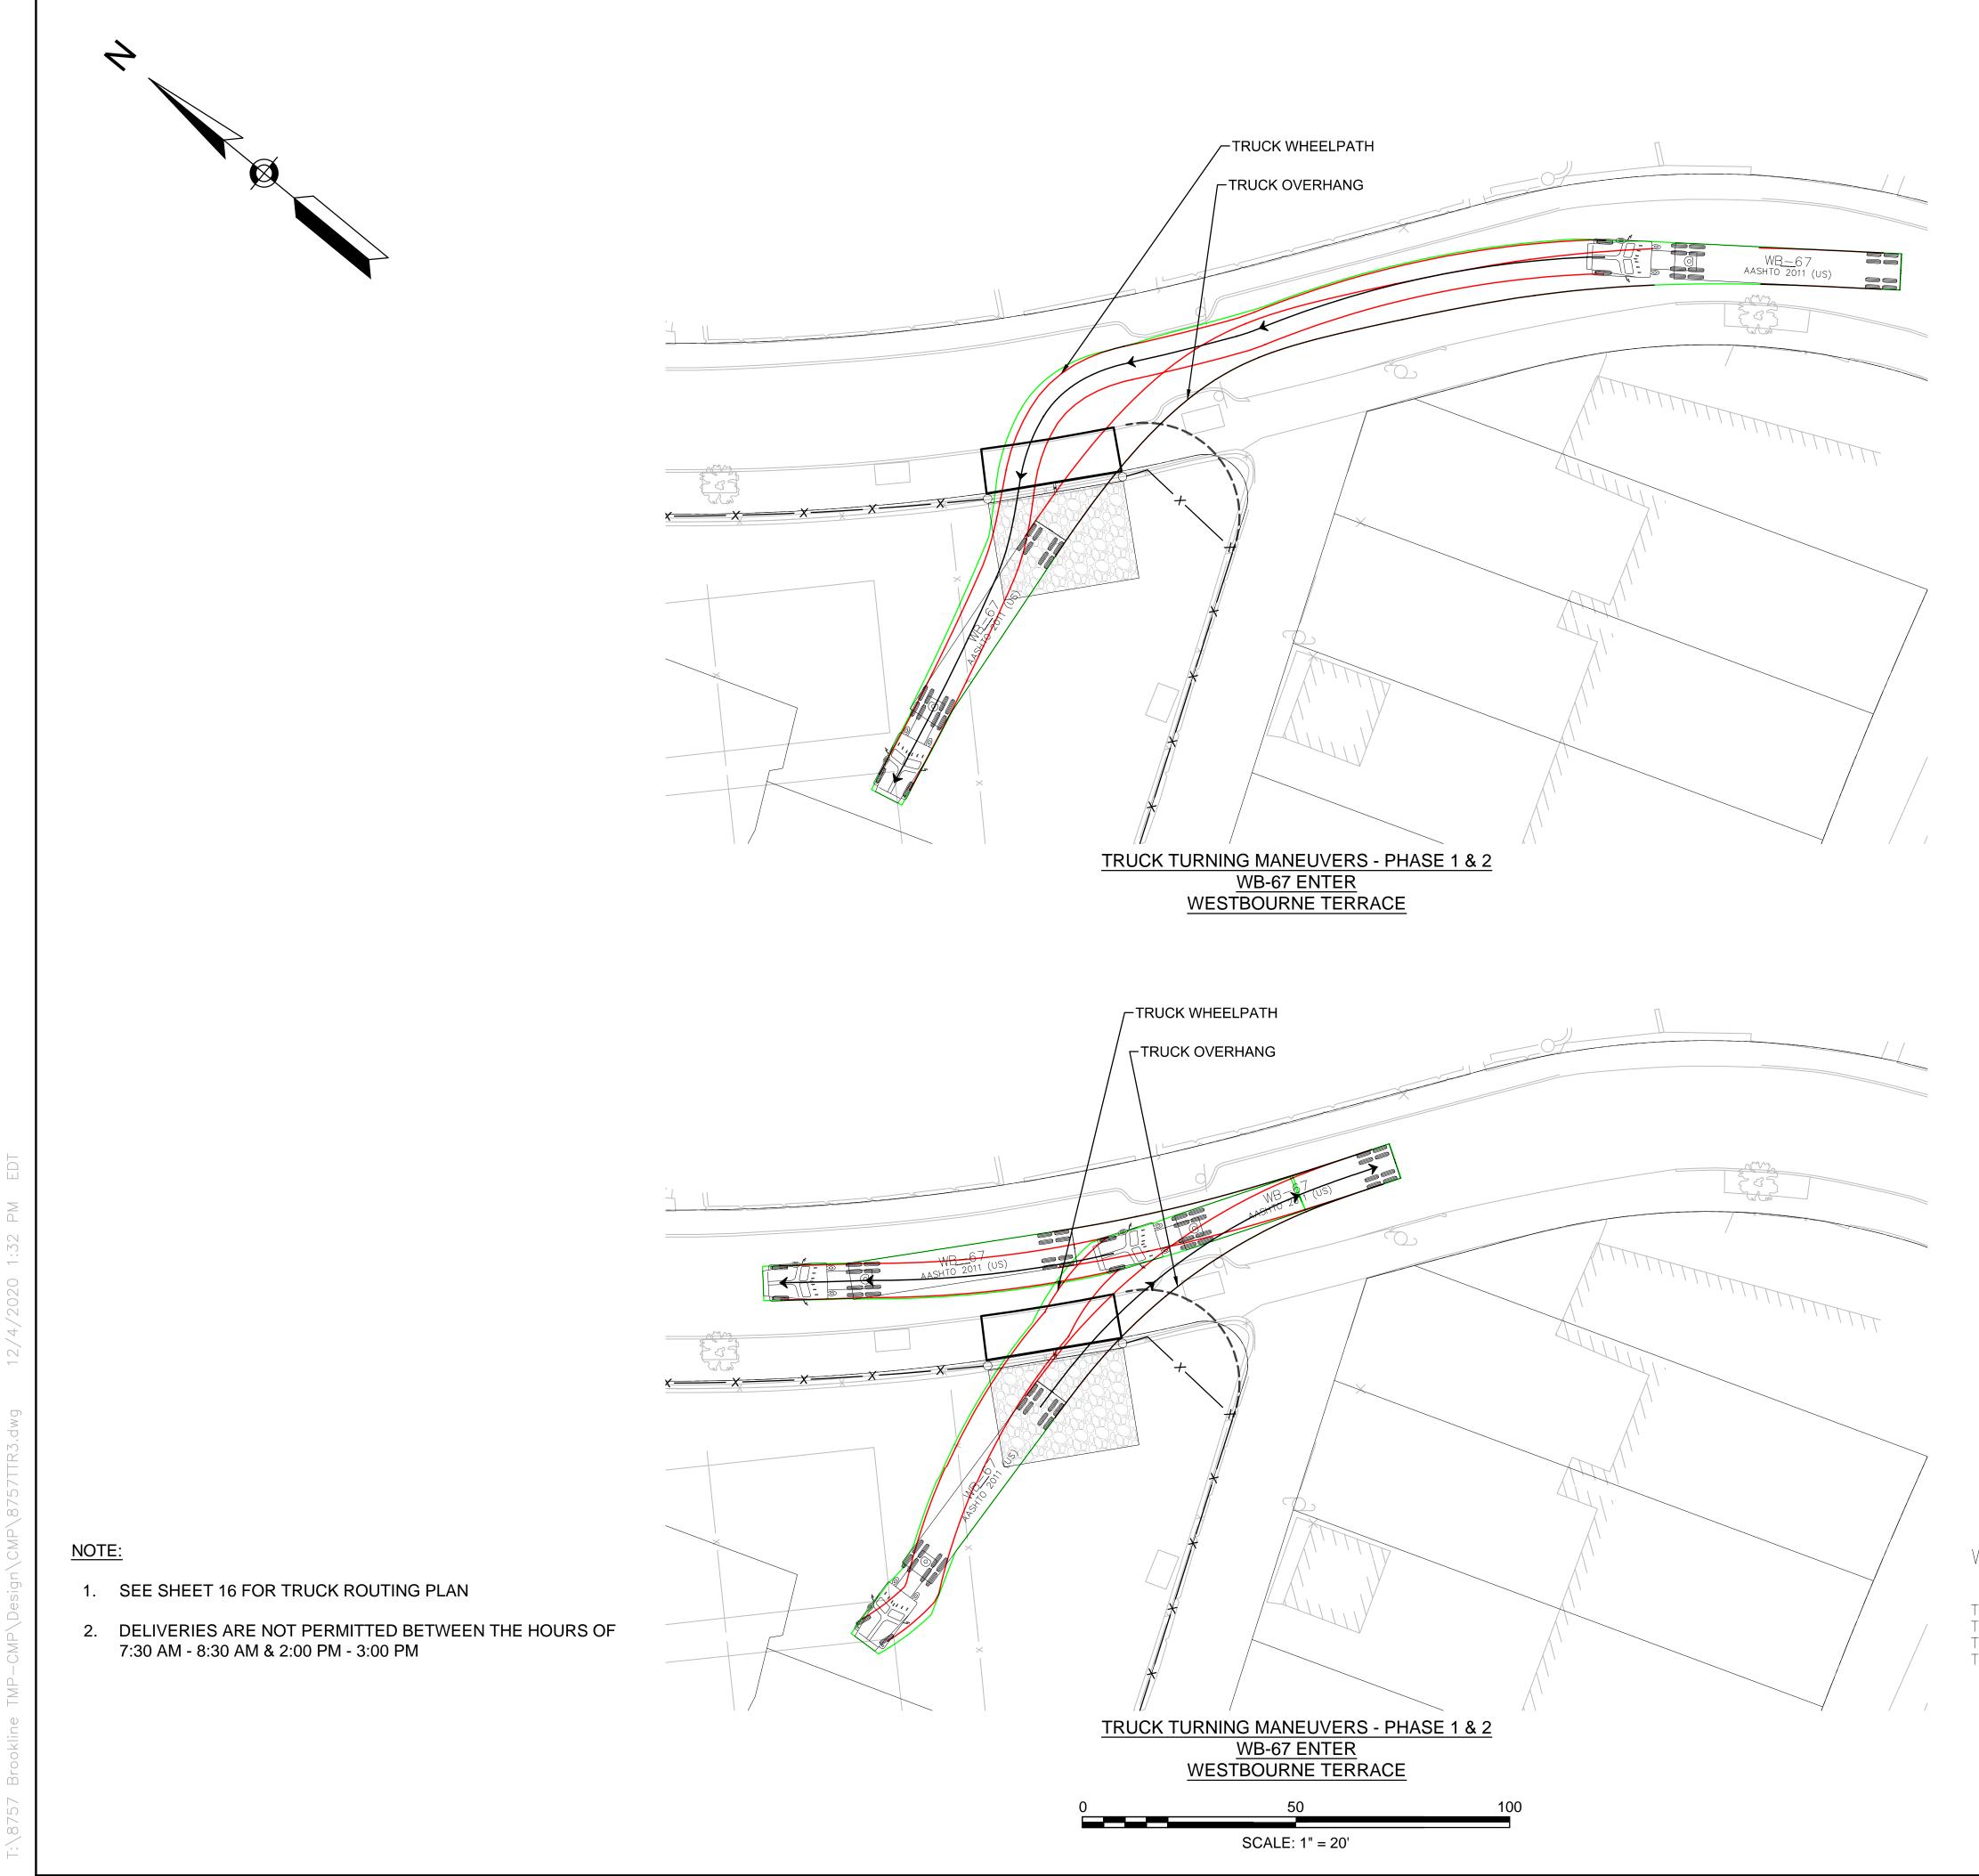

- 44. Includes costs for winter weather for the GMP schedule. Should the Schedule change, through no demonstrated fault of the contractor and new work be required during winter months, the premium costs will be a change to the contract.
- 45. Punchlist and Seasonal Commissioning may be performed after Substantial Completion.
- 46. The GMP excludes resource loaded schedule per Specification 013200 paragraph 1.3J.
- 47. The schedule is based on of the following assumptions:
  - Temporary power will be available from the utility company no later than July 30, 2021.
  - Temporary heat within the Buildings during winter of 2022/2023 may utilize the permanent boilers and supplemental rented heaters.
  - Subject to Authorities having jurisdiction the Owner may commence moving furniture prior to TCO.
  - Shared use of the Westbourne Terrace and Washington Street, as well as the adjacent Alley (between the site and retail merchants located at 1632 Beacon Street) for construction activities and access to the site.
  - The schedule is based on Normal working hours M-F to achieve Substantial Completion.
  - Utility Co. to establish permanent power no later than November 15, 2022.
  - Fully executed Building Permit will be received before 6/15/21 construction start.
  - The schedule is based on receipt of NTP on/or about June 2, 2021.