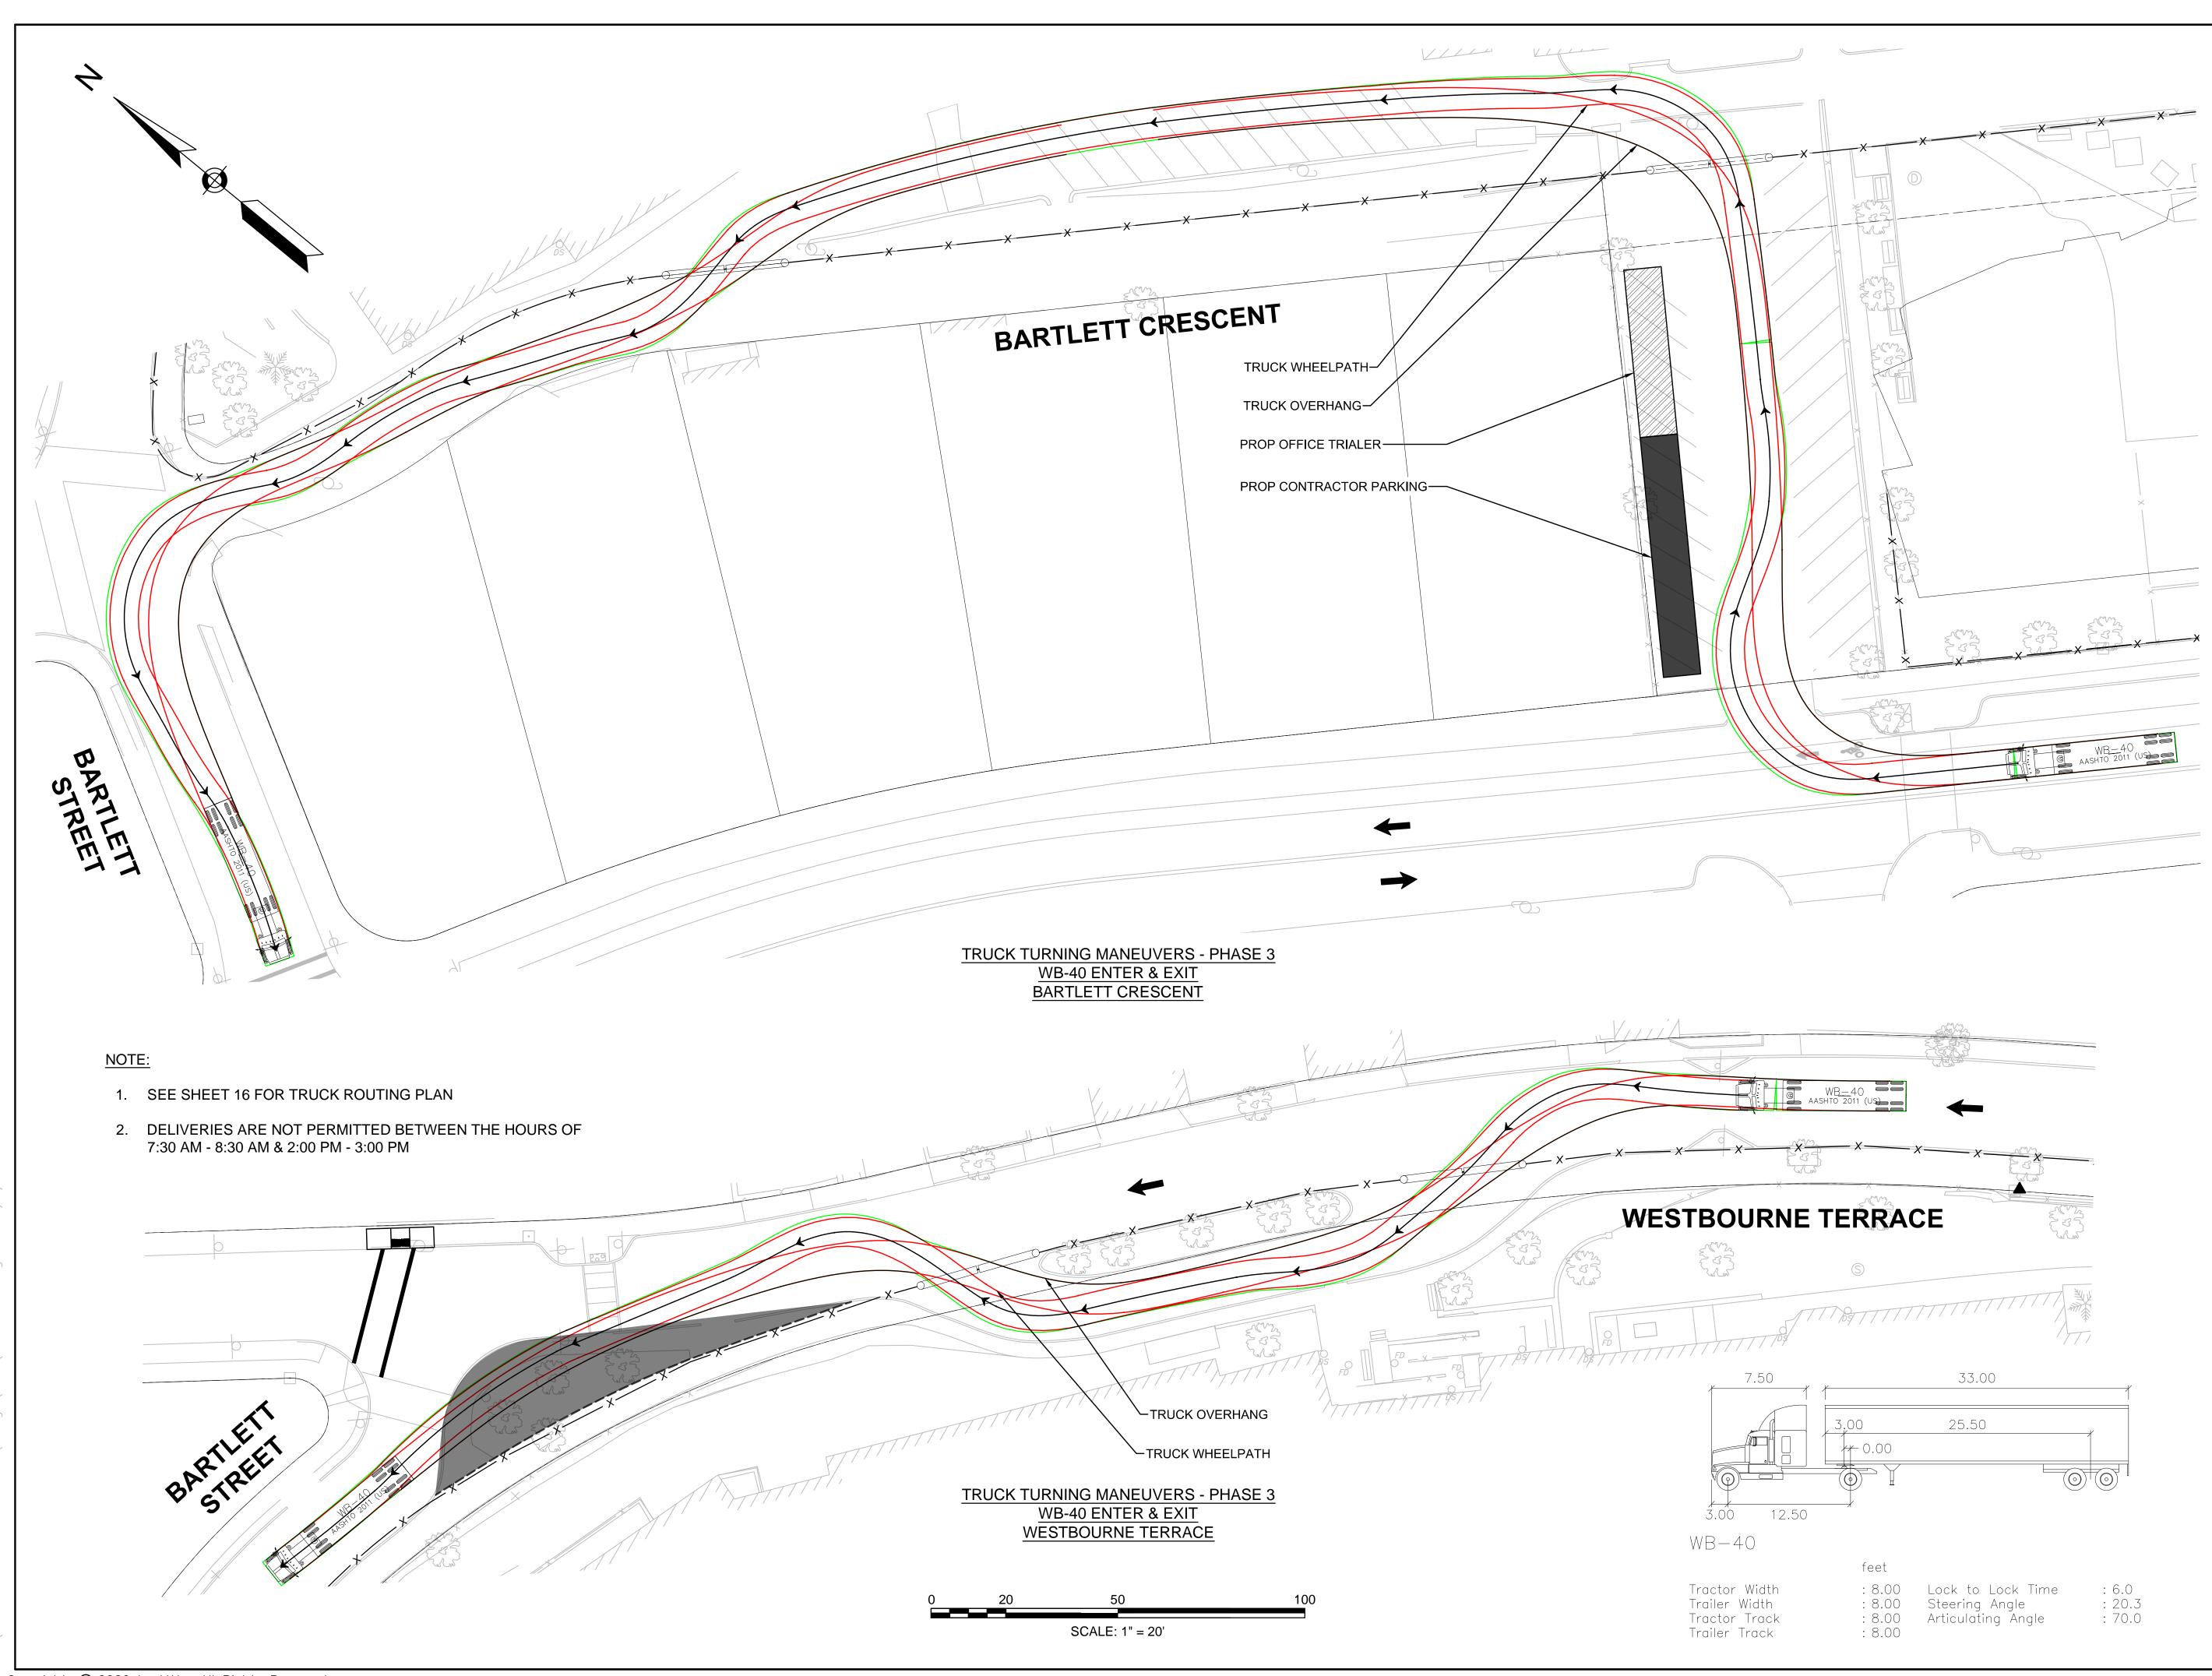

- 44. Includes costs for winter weather for the GMP schedule. Should the Schedule change, through no demonstrated fault of the contractor and new work be required during winter months, the premium costs will be a change to the contract.
- 45. Punchlist and Seasonal Commissioning may be performed after Substantial Completion.
- 46. The GMP excludes resource loaded schedule per Specification 013200 paragraph 1.3J.
- 47. The schedule is based on of the following assumptions:
  - Temporary power will be available from the utility company no later than July 30, 2021.
  - Temporary heat within the Buildings during winter of 2022/2023 may utilize the permanent boilers and supplemental rented heaters.
  - Subject to Authorities having jurisdiction the Owner may commence moving furniture prior to TCO.
  - Shared use of the Westbourne Terrace and Washington Street, as well as the adjacent Alley (between the site and retail merchants located at 1632 Beacon Street) for construction activities and access to the site.
  - The schedule is based on Normal working hours M-F to achieve Substantial Completion.
  - Utility Co. to establish permanent power no later than November 15, 2022.
  - Fully executed Building Permit will be received before 6/15/21 construction start.
  - The schedule is based on receipt of NTP on/or about June 2, 2021.