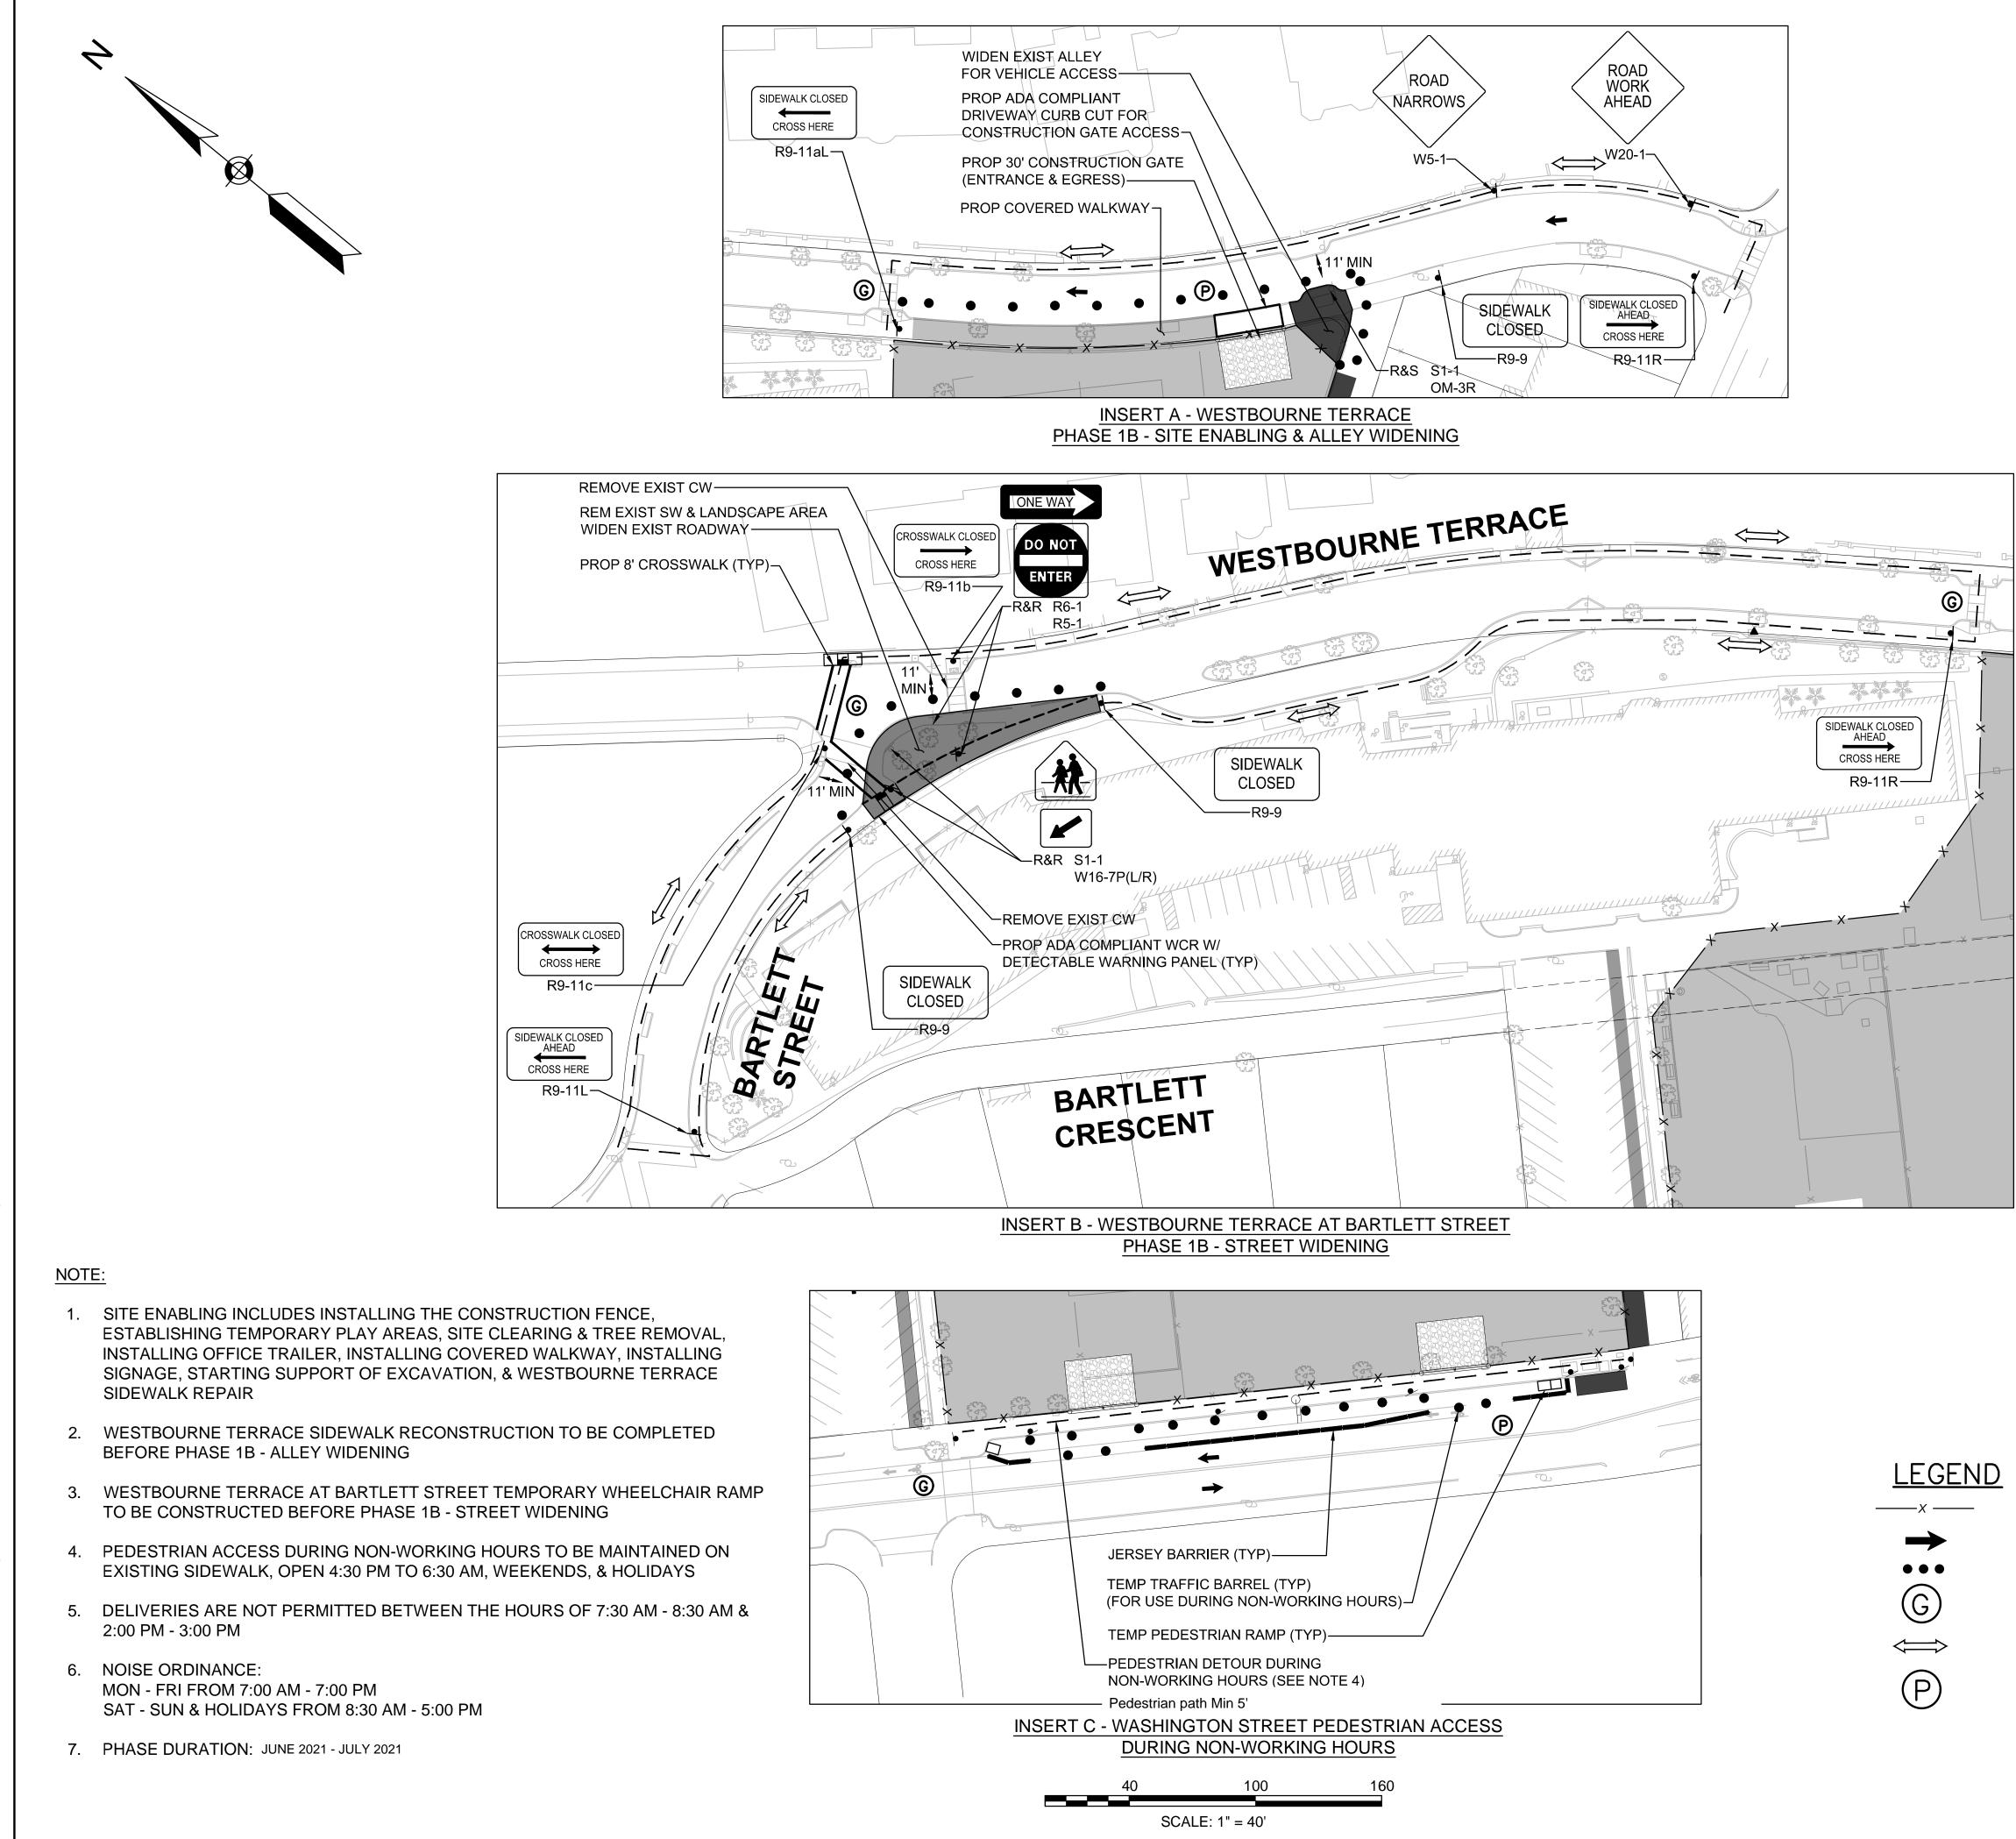

- 44. Includes costs for winter weather for the GMP schedule. Should the Schedule change, through no demonstrated fault of the contractor and new work be required during winter months, the premium costs will be a change to the contract.
- 45. Punchlist and Seasonal Commissioning may be performed after Substantial Completion.
- 46. The GMP excludes resource loaded schedule per Specification 013200 paragraph 1.3J.
- 47. The schedule is based on of the following assumptions:
  - Temporary power will be available from the utility company no later than July 30, 2021.
  - Temporary heat within the Buildings during winter of 2022/2023 may utilize the permanent boilers and supplemental rented heaters.
  - Subject to Authorities having jurisdiction the Owner may commence moving furniture prior to TCO.
  - Shared use of the Westbourne Terrace and Washington Street, as well as the adjacent Alley (between the site and retail merchants located at 1632 Beacon Street) for construction activities and access to the site.
  - The schedule is based on Normal working hours M-F to achieve Substantial Completion.
  - Utility Co. to establish permanent power no later than November 15, 2022.
  - Fully executed Building Permit will be received before 6/15/21 construction start.
  - The schedule is based on receipt of NTP on/or about June 2, 2021.