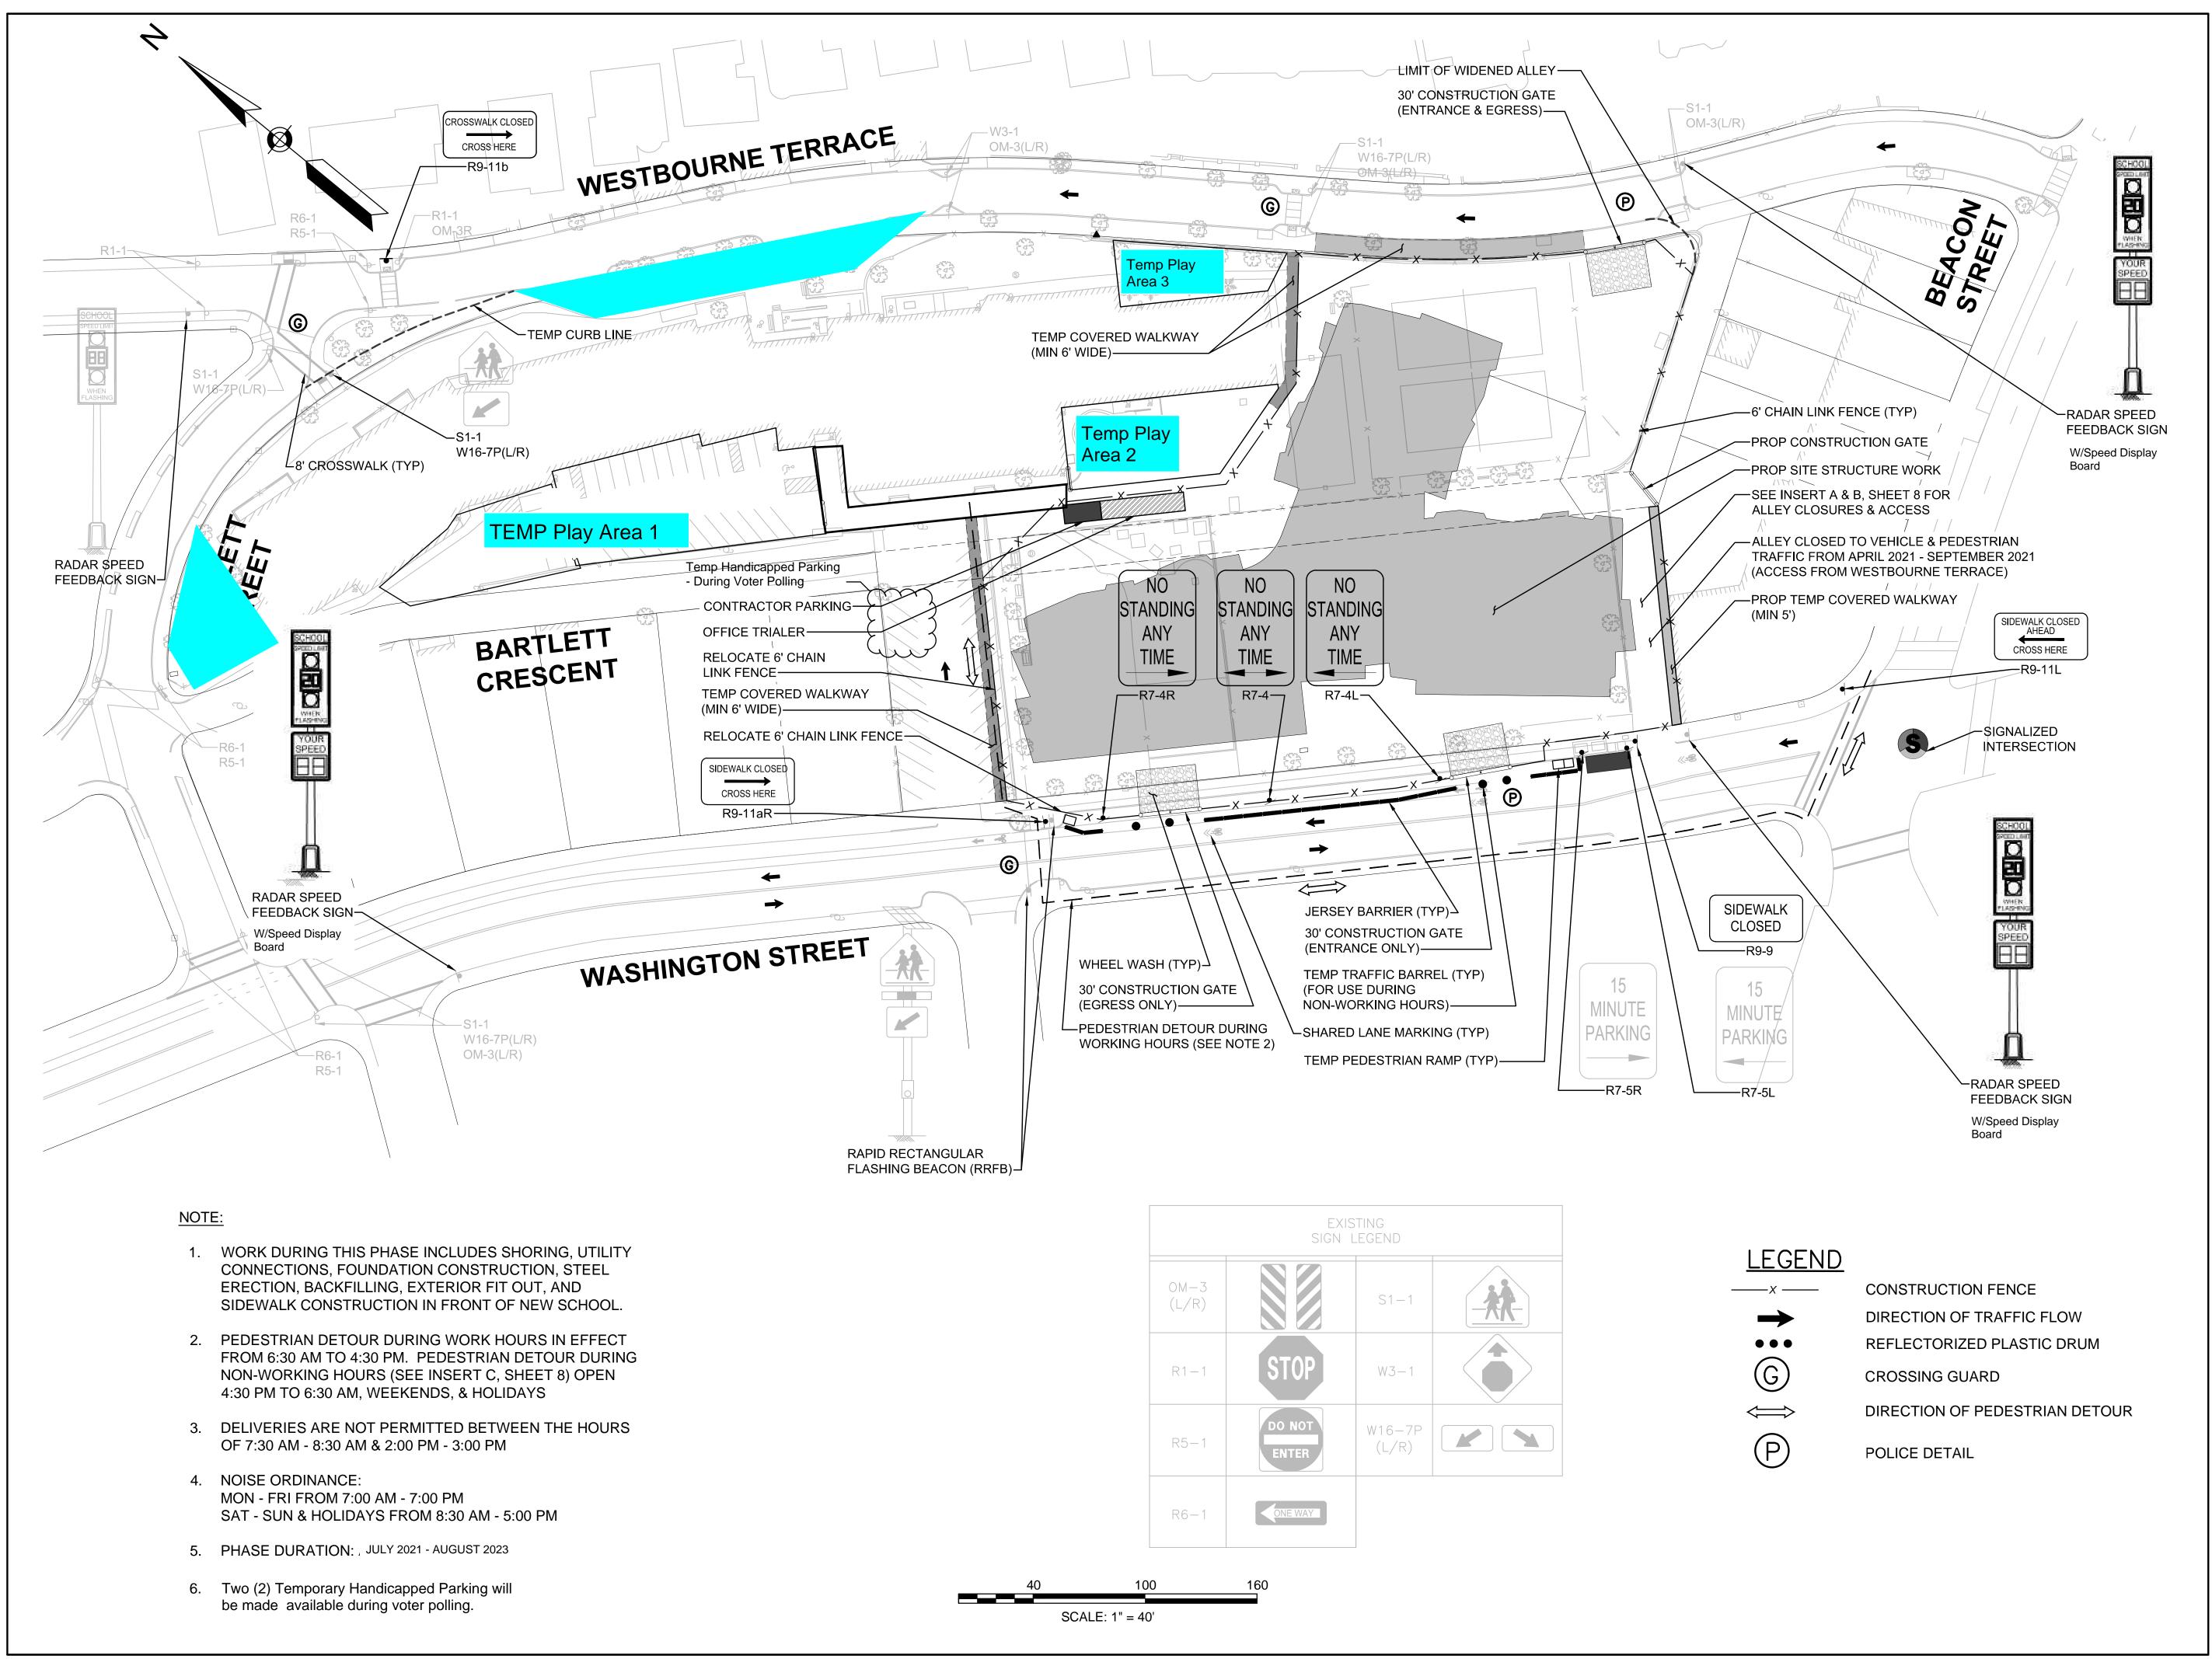

- 44. Includes costs for winter weather for the GMP schedule. Should the Schedule change, through no demonstrated fault of the contractor and new work be required during winter months, the premium costs will be a change to the contract.
- 45. Punchlist and Seasonal Commissioning may be performed after Substantial Completion.
- 46. The GMP excludes resource loaded schedule per Specification 013200 paragraph 1.3J.
- 47. The schedule is based on of the following assumptions:
  - Temporary power will be available from the utility company no later than July 30, 2021.
  - Temporary heat within the Buildings during winter of 2022/2023 may utilize the permanent boilers and supplemental rented heaters.
  - Subject to Authorities having jurisdiction the Owner may commence moving furniture prior to TCO.
  - Shared use of the Westbourne Terrace and Washington Street, as well as the adjacent Alley (between the site and retail merchants located at 1632 Beacon Street) for construction activities and access to the site.
  - The schedule is based on Normal working hours M-F to achieve Substantial Completion.
  - Utility Co. to establish permanent power no later than November 15, 2022.
  - Fully executed Building Permit will be received before 6/15/21 construction start.
  - The schedule is based on receipt of NTP on/or about June 2, 2021.