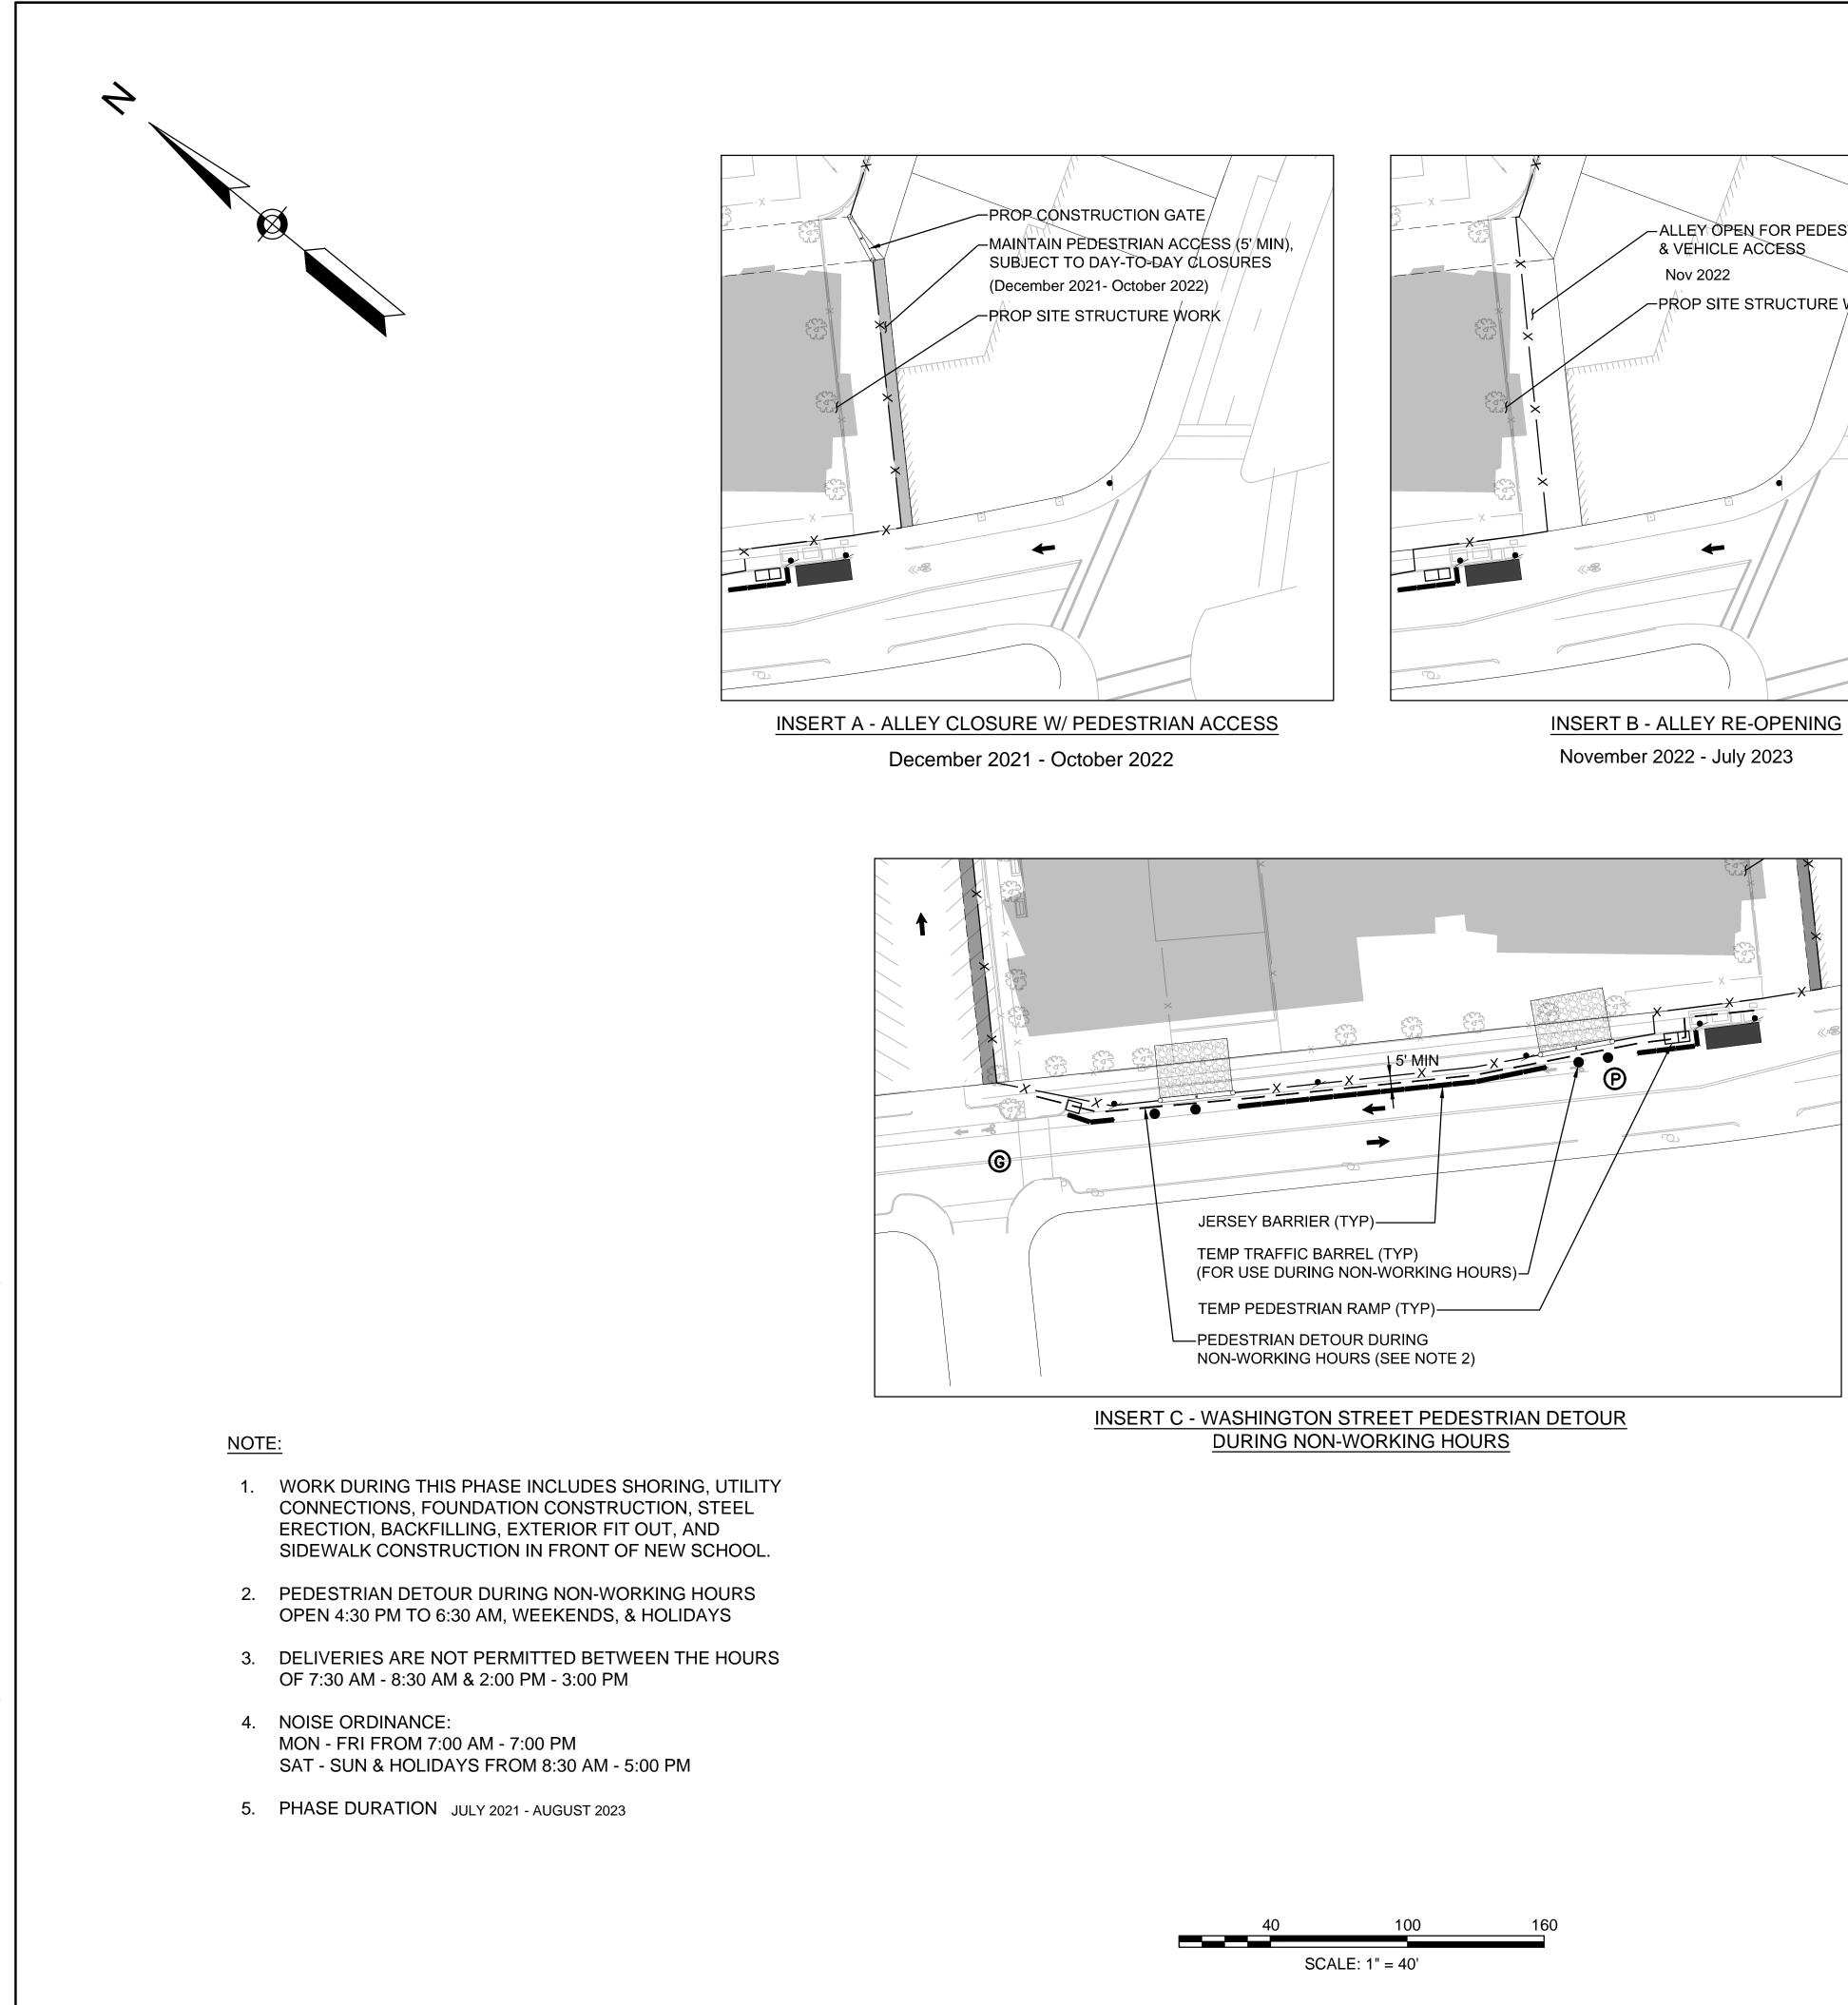

- 44. Includes costs for winter weather for the GMP schedule. Should the Schedule change, through no demonstrated fault of the contractor and new work be required during winter months, the premium costs will be a change to the contract.
- 45. Punchlist and Seasonal Commissioning may be performed after Substantial Completion.
- 46. The GMP excludes resource loaded schedule per Specification 013200 paragraph 1.3J.
- 47. The schedule is based on of the following assumptions:
  - Temporary power will be available from the utility company no later than July 30, 2021.
  - Temporary heat within the Buildings during winter of 2022/2023 may utilize the permanent boilers and supplemental rented heaters.
  - Subject to Authorities having jurisdiction the Owner may commence moving furniture prior to TCO.
  - Shared use of the Westbourne Terrace and Washington Street, as well as the adjacent Alley (between the site and retail merchants located at 1632 Beacon Street) for construction activities and access to the site.
  - The schedule is based on Normal working hours M-F to achieve Substantial Completion.
  - Utility Co. to establish permanent power no later than November 15, 2022.
  - Fully executed Building Permit will be received before 6/15/21 construction start.
  - The schedule is based on receipt of NTP on/or about June 2, 2021.