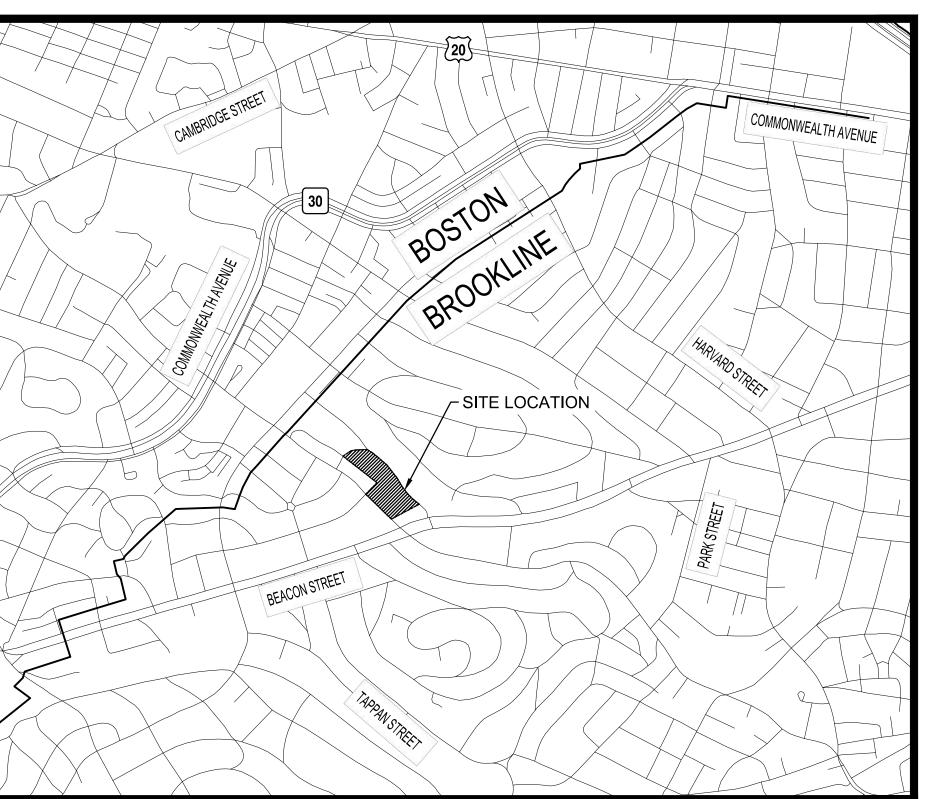

DEX                                    |
| 2         | GENERAL NOTES, LEGEND & SCHEDULE                       |
| 3         | CONSTRUCTION DETAILS & SIGN SUMMARY                    |
| 4         | WHEELCHAIR RAMP & CONSTRUCTION DETAILS                 |
| 5-6       | PHASE 1 - SITE ENABLING                                |
| 7-8       | PHASE 2 - BUILDING CONSTRUCTION                        |
| 9-10      | PHASE 3 - DEMOLITION, FIELD CONSTRUCTION & LANDSCAPING |
| 11-16     | TRUCK TURNING MANEUVERS                                |
| 17        | TRUCK ROUTING PLAN                                     |
|           |                                                        |





PLAN OF

# MICHAEL DRISCOLL SCHOOL

IN THE TOWN OF

# BROOKLINE NORFOLK COUNTY

THE COMMONWEALTH OF MASSACHUSETTS





# DECEMBER 2020

Michael Driscoll School Construction Management Plan

Brookline, Massachusetts

### PREPARED FOR

Gilbane Building Company

Boston, Massachusetts



35 N.E. BUSINESS CENTER DRIVE ANDOVER, MA 01810-1071 TEL: (978) 474-8800 www.rdva.com

| DESIGNED BY | MPP           |
|-------------|---------------|
| DRAWN BY    | MPP           |
| CHECKED BY  | SMB           |
| DATE        | DECEMBER 2020 |
| SCALE       | AS NOTED      |
|             |               |

| REV | SIONS       |      |
|-----|-------------|------|
| NO. | DESCRIPTION | DATE |
|     |             |      |
|     |             |      |
|     |             |      |
|     |             |      |
|     |             |      |
|     |             |      |
| DRA | WING TITLE  |      |

DRAWING IIILE

# Title Shee