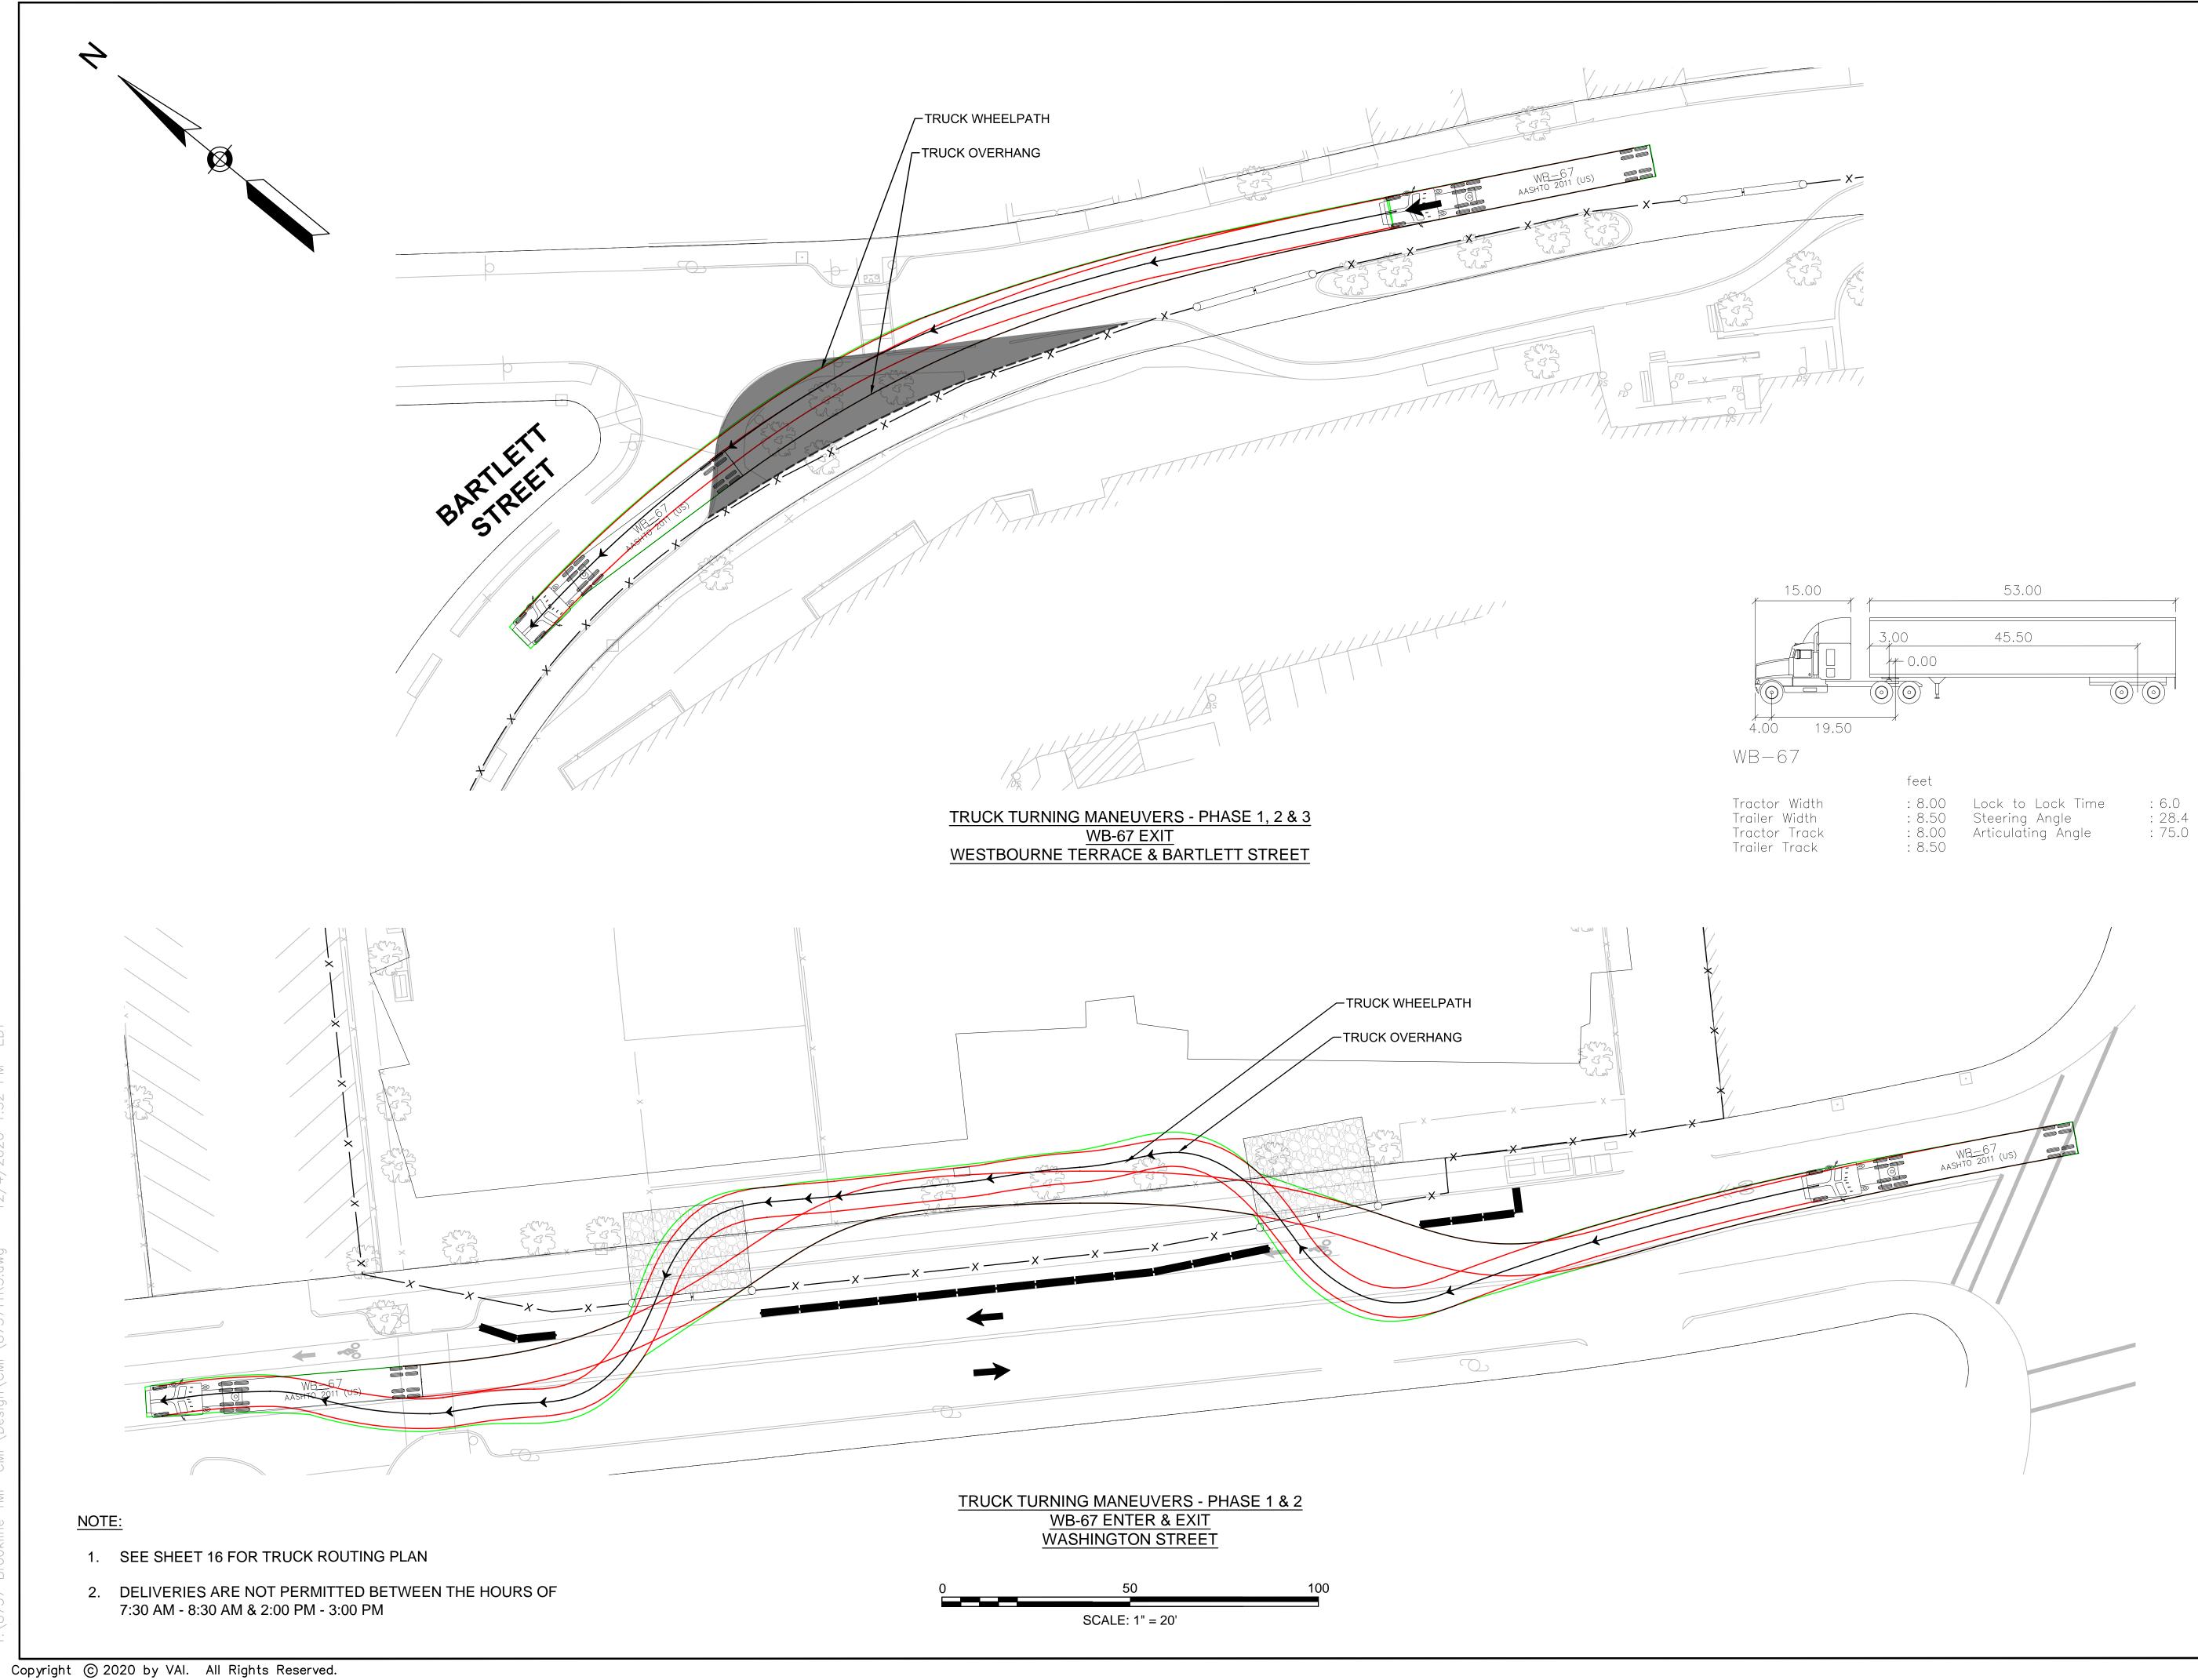

- 44. Includes costs for winter weather for the GMP schedule. Should the Schedule change, through no demonstrated fault of the contractor and new work be required during winter months, the premium costs will be a change to the contract.
- 45. Punchlist and Seasonal Commissioning may be performed after Substantial Completion.
- 46. The GMP excludes resource loaded schedule per Specification 013200 paragraph 1.3J.
- 47. The schedule is based on of the following assumptions:
  - Temporary power will be available from the utility company no later than July 30, 2021.
  - Temporary heat within the Buildings during winter of 2022/2023 may utilize the permanent boilers and supplemental rented heaters.
  - Subject to Authorities having jurisdiction the Owner may commence moving furniture prior to TCO.
  - Shared use of the Westbourne Terrace and Washington Street, as well as the adjacent Alley (between the site and retail merchants located at 1632 Beacon Street) for construction activities and access to the site.
  - The schedule is based on Normal working hours M-F to achieve Substantial Completion.
  - Utility Co. to establish permanent power no later than November 15, 2022.
  - Fully executed Building Permit will be received before 6/15/21 construction start.
  - The schedule is based on receipt of NTP on/or about June 2, 2021.