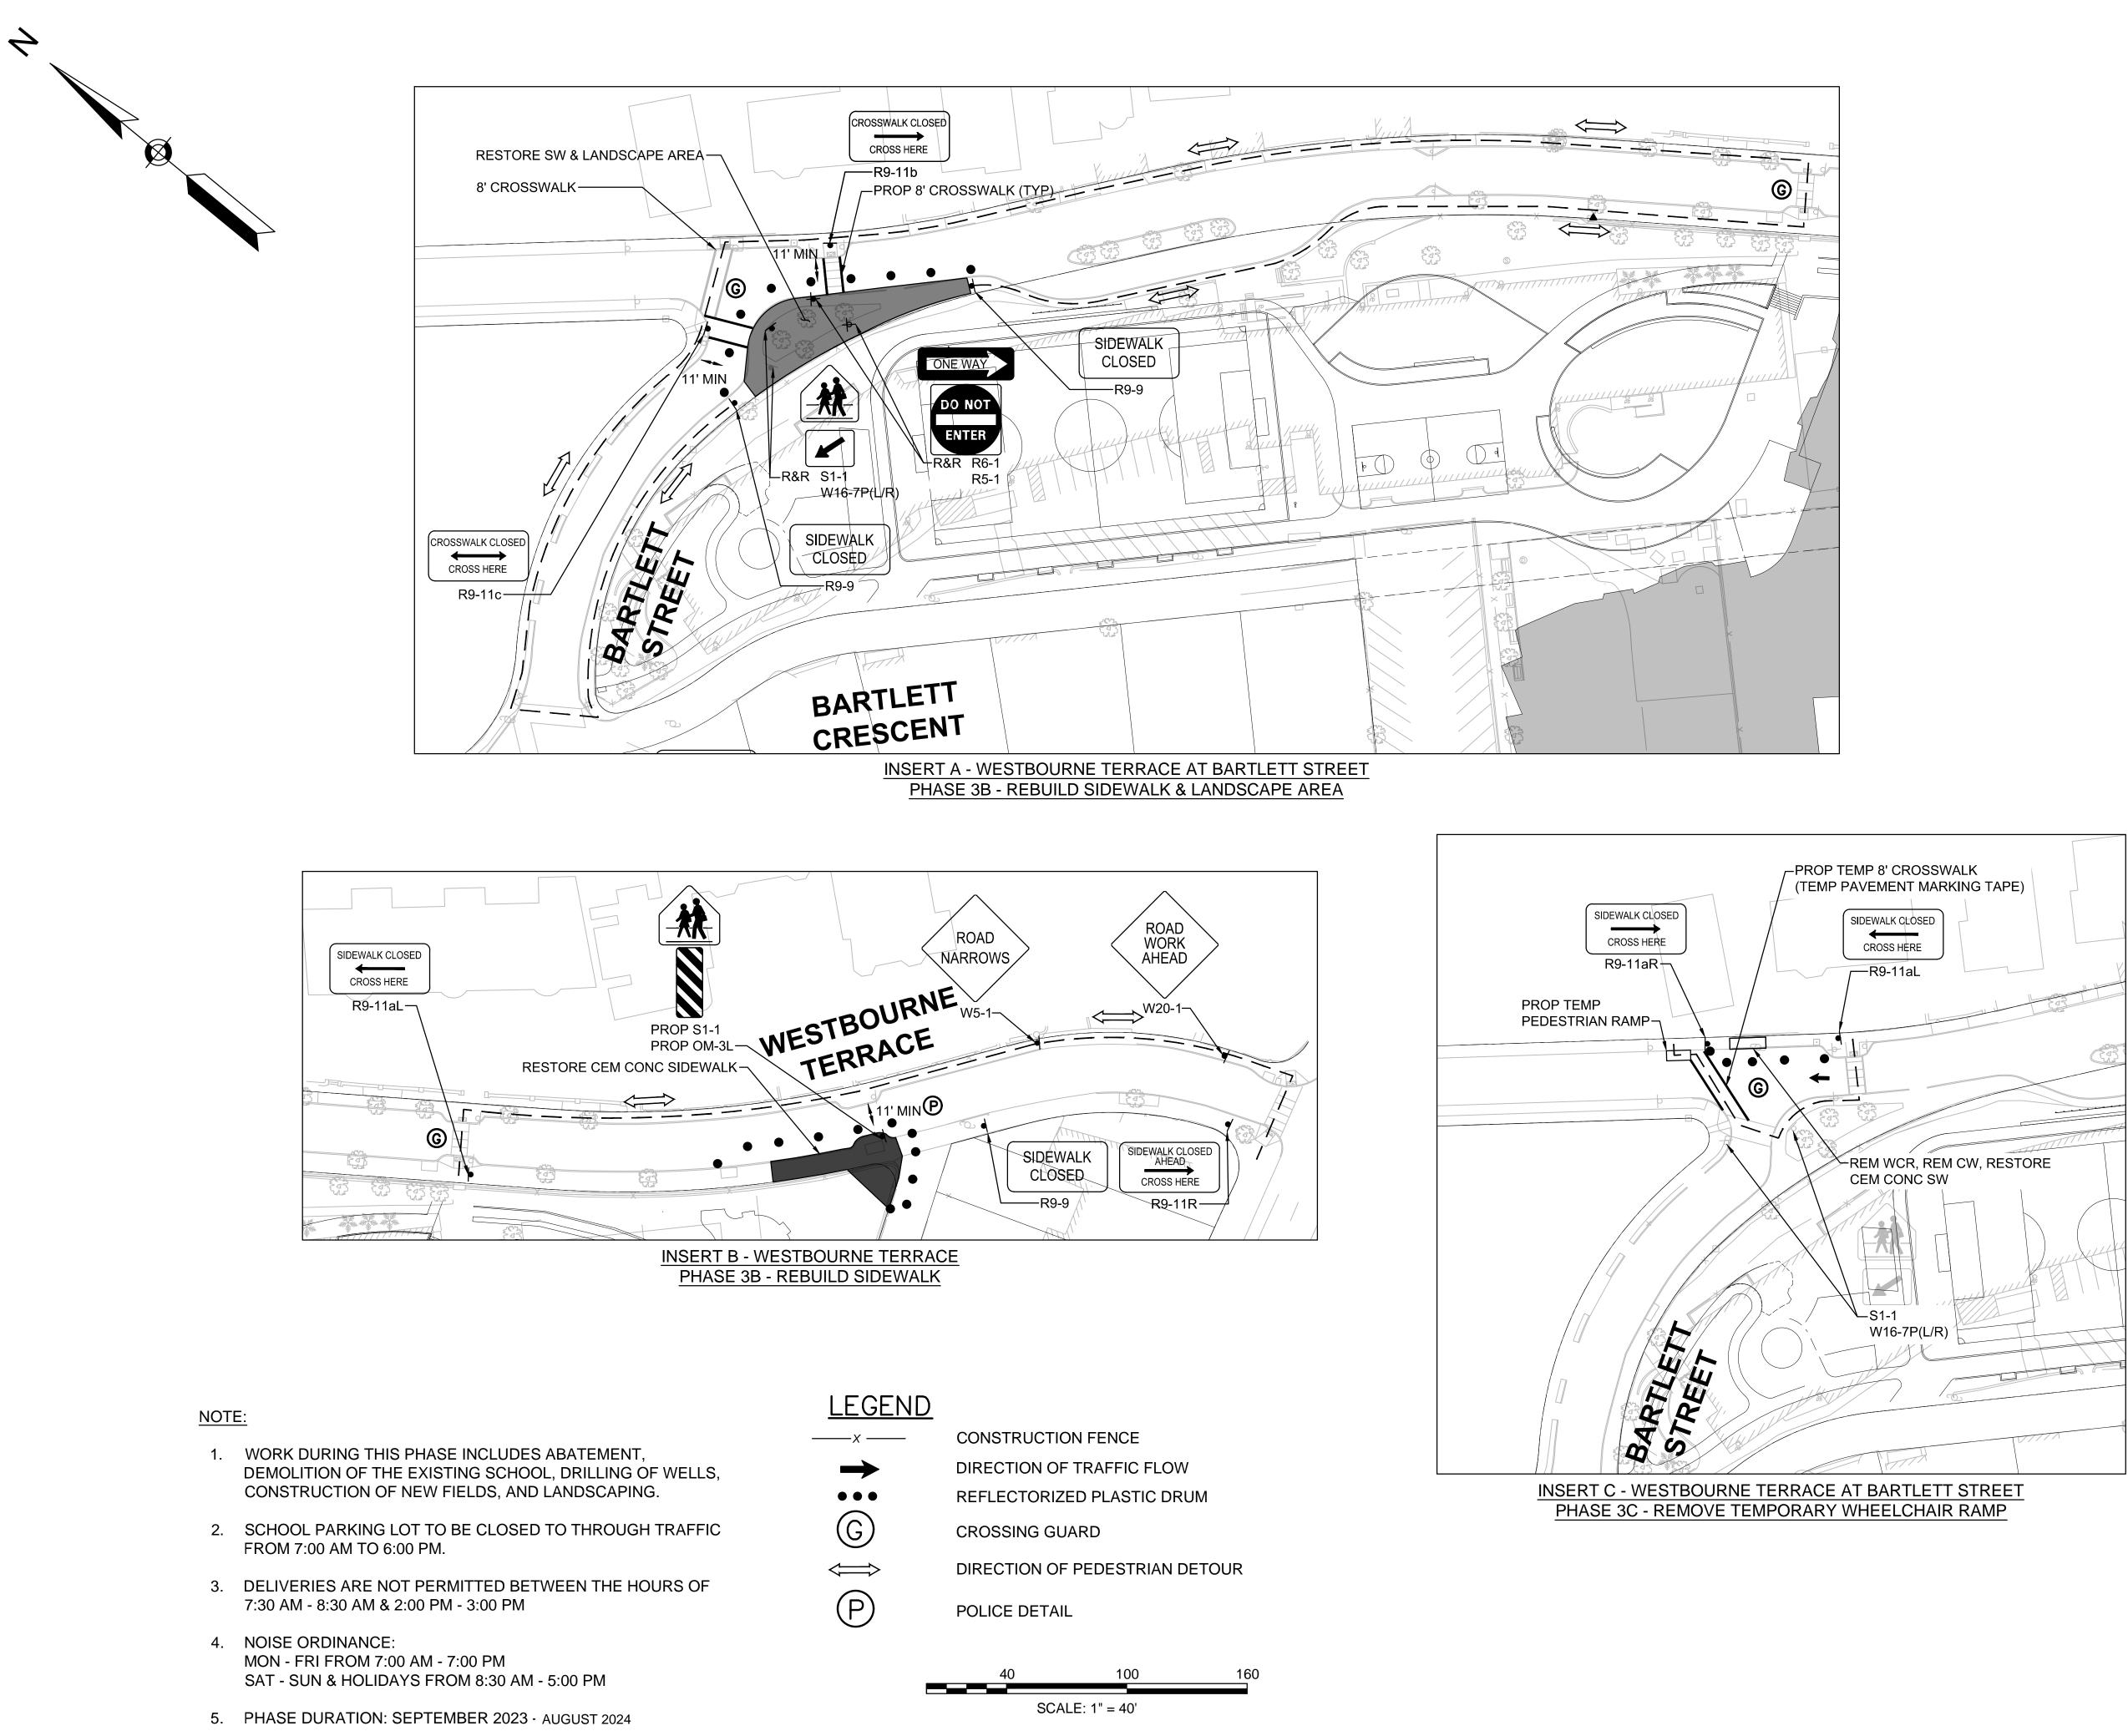

- 44. Includes costs for winter weather for the GMP schedule. Should the Schedule change, through no demonstrated fault of the contractor and new work be required during winter months, the premium costs will be a change to the contract.
- 45. Punchlist and Seasonal Commissioning may be performed after Substantial Completion.
- 46. The GMP excludes resource loaded schedule per Specification 013200 paragraph 1.3J.
- 47. The schedule is based on of the following assumptions:
  - Temporary power will be available from the utility company no later than July 30, 2021.
  - Temporary heat within the Buildings during winter of 2022/2023 may utilize the permanent boilers and supplemental rented heaters.
  - Subject to Authorities having jurisdiction the Owner may commence moving furniture prior to TCO.
  - Shared use of the Westbourne Terrace and Washington Street, as well as the adjacent Alley (between the site and retail merchants located at 1632 Beacon Street) for construction activities and access to the site.
  - The schedule is based on Normal working hours M-F to achieve Substantial Completion.
  - Utility Co. to establish permanent power no later than November 15, 2022.
  - Fully executed Building Permit will be received before 6/15/21 construction start.
  - The schedule is based on receipt of NTP on/or about June 2, 2021.