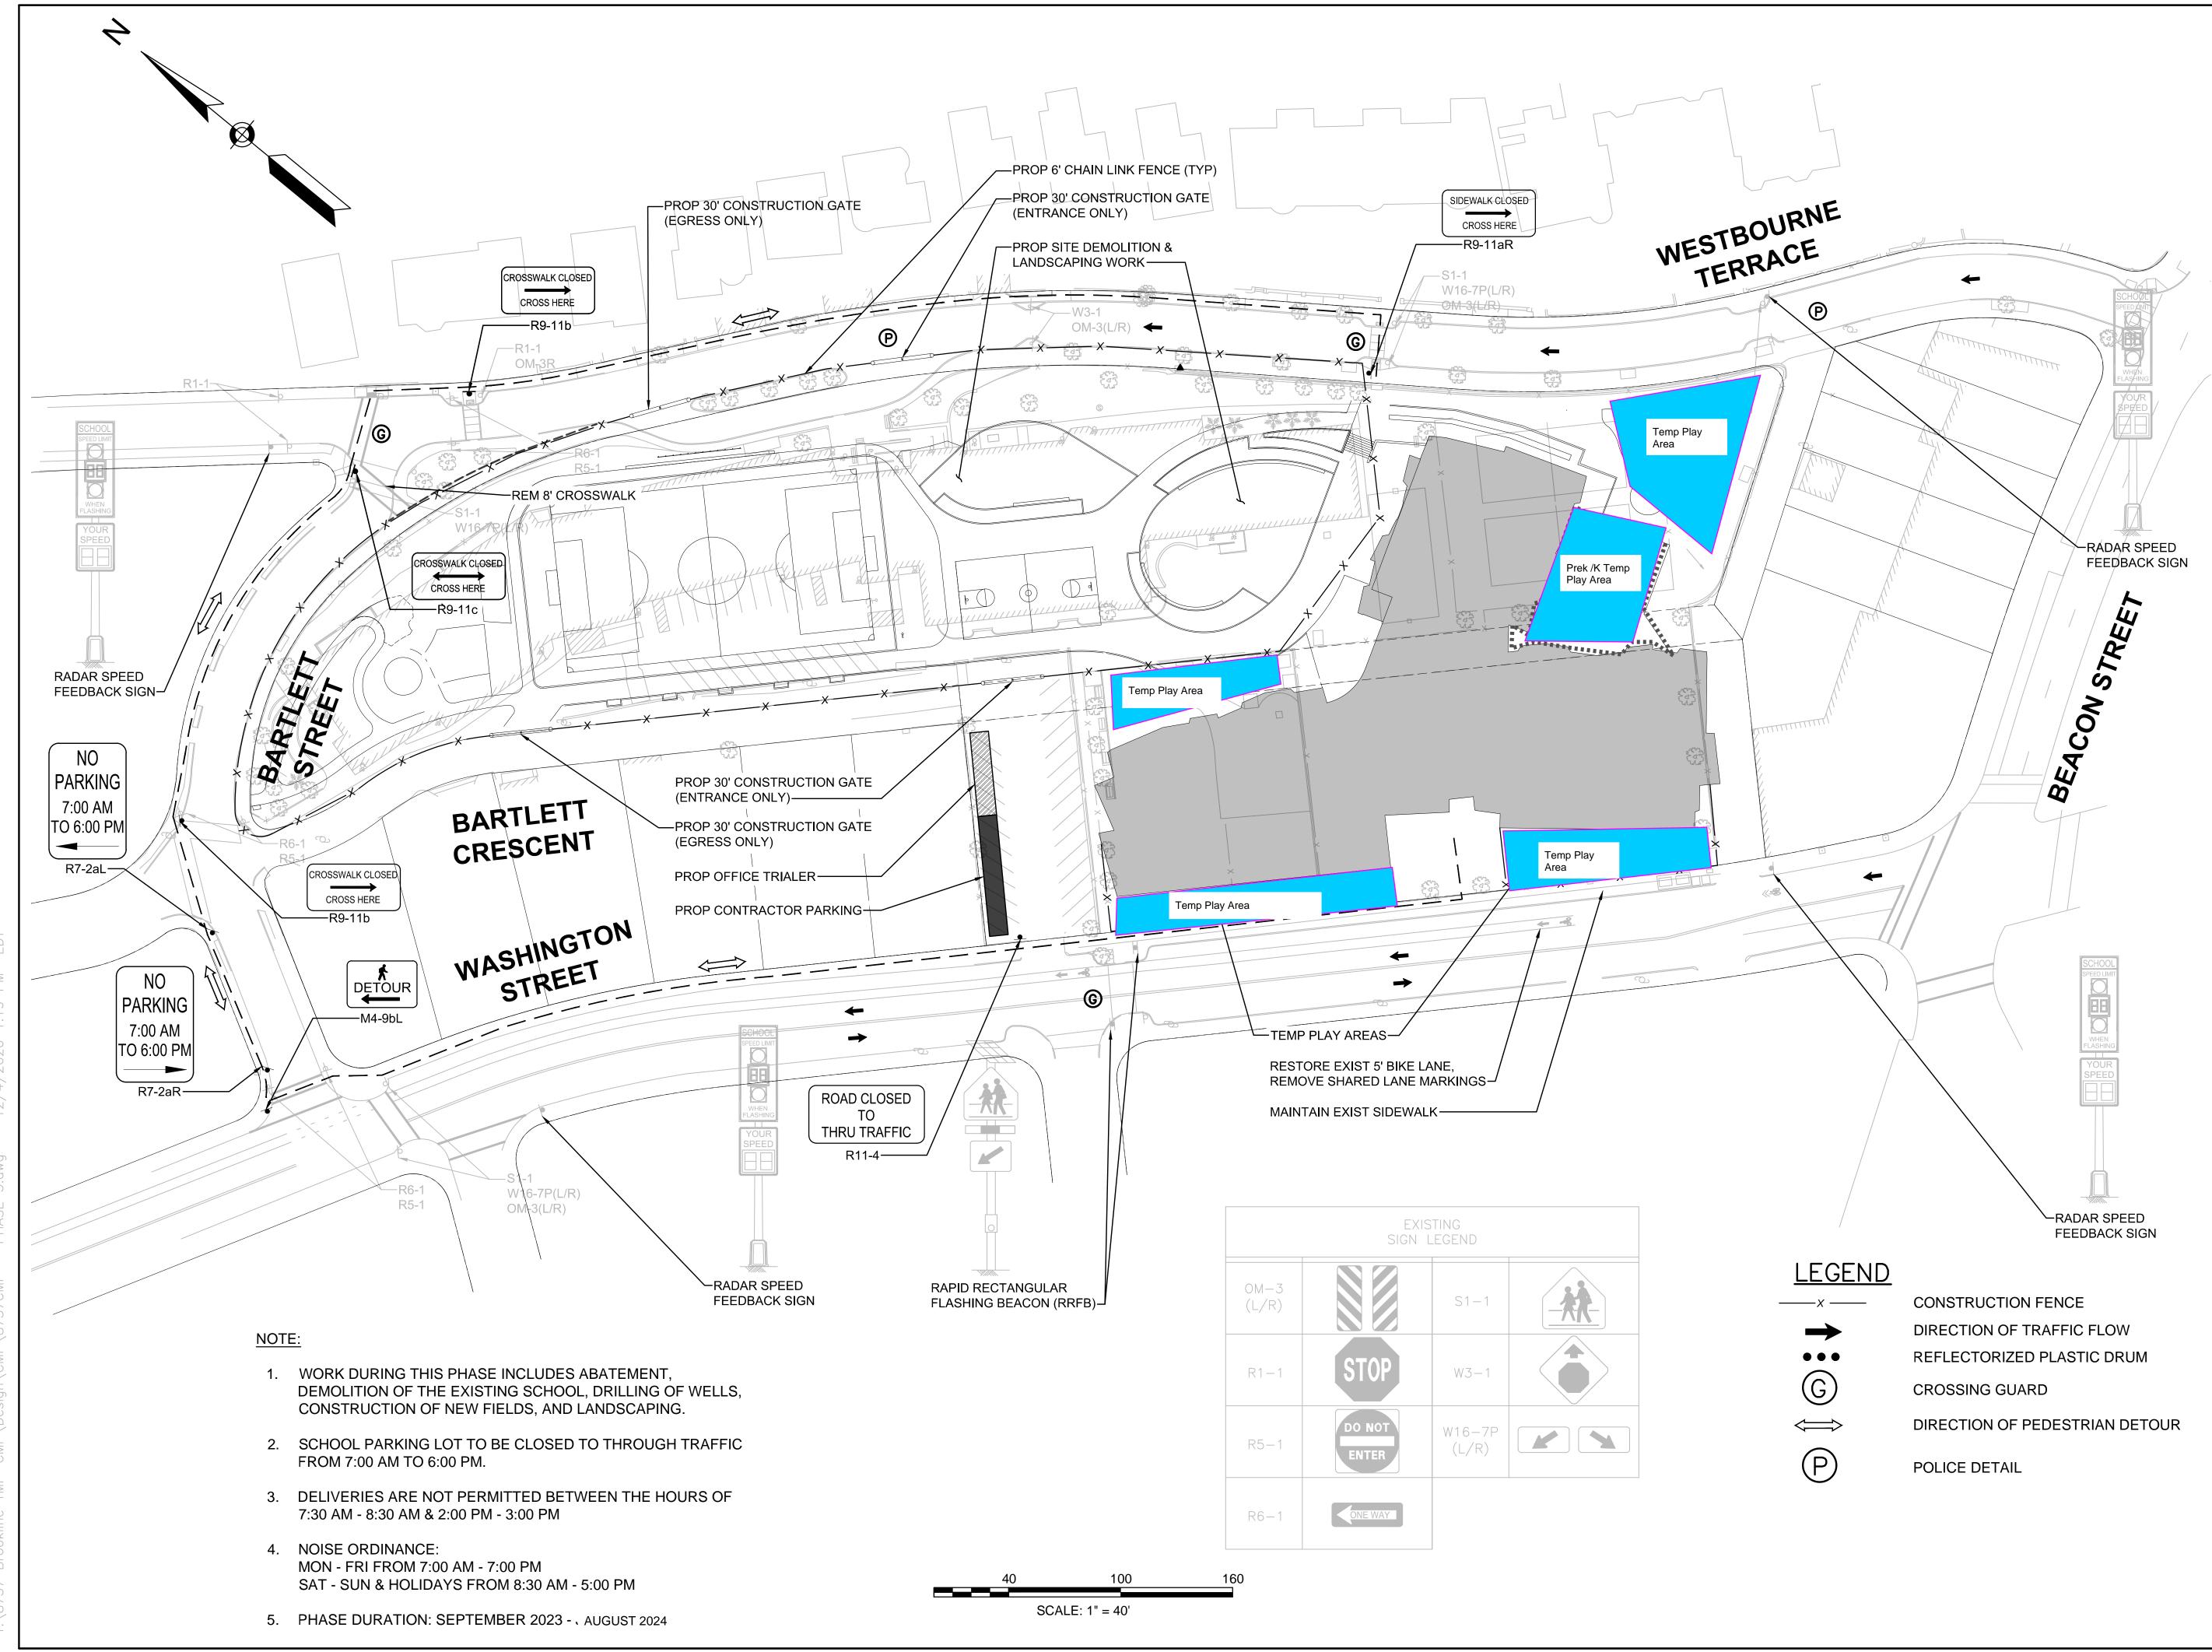

- 44. Includes costs for winter weather for the GMP schedule. Should the Schedule change, through no demonstrated fault of the contractor and new work be required during winter months, the premium costs will be a change to the contract.
- 45. Punchlist and Seasonal Commissioning may be performed after Substantial Completion.
- 46. The GMP excludes resource loaded schedule per Specification 013200 paragraph 1.3J.
- 47. The schedule is based on of the following assumptions:
  - Temporary power will be available from the utility company no later than July 30, 2021.
  - Temporary heat within the Buildings during winter of 2022/2023 may utilize the permanent boilers and supplemental rented heaters.
  - Subject to Authorities having jurisdiction the Owner may commence moving furniture prior to TCO.
  - Shared use of the Westbourne Terrace and Washington Street, as well as the adjacent Alley (between the site and retail merchants located at 1632 Beacon Street) for construction activities and access to the site.
  - The schedule is based on Normal working hours M-F to achieve Substantial Completion.
  - Utility Co. to establish permanent power no later than November 15, 2022.
  - Fully executed Building Permit will be received before 6/15/21 construction start.
  - The schedule is based on receipt of NTP on/or about June 2, 2021.