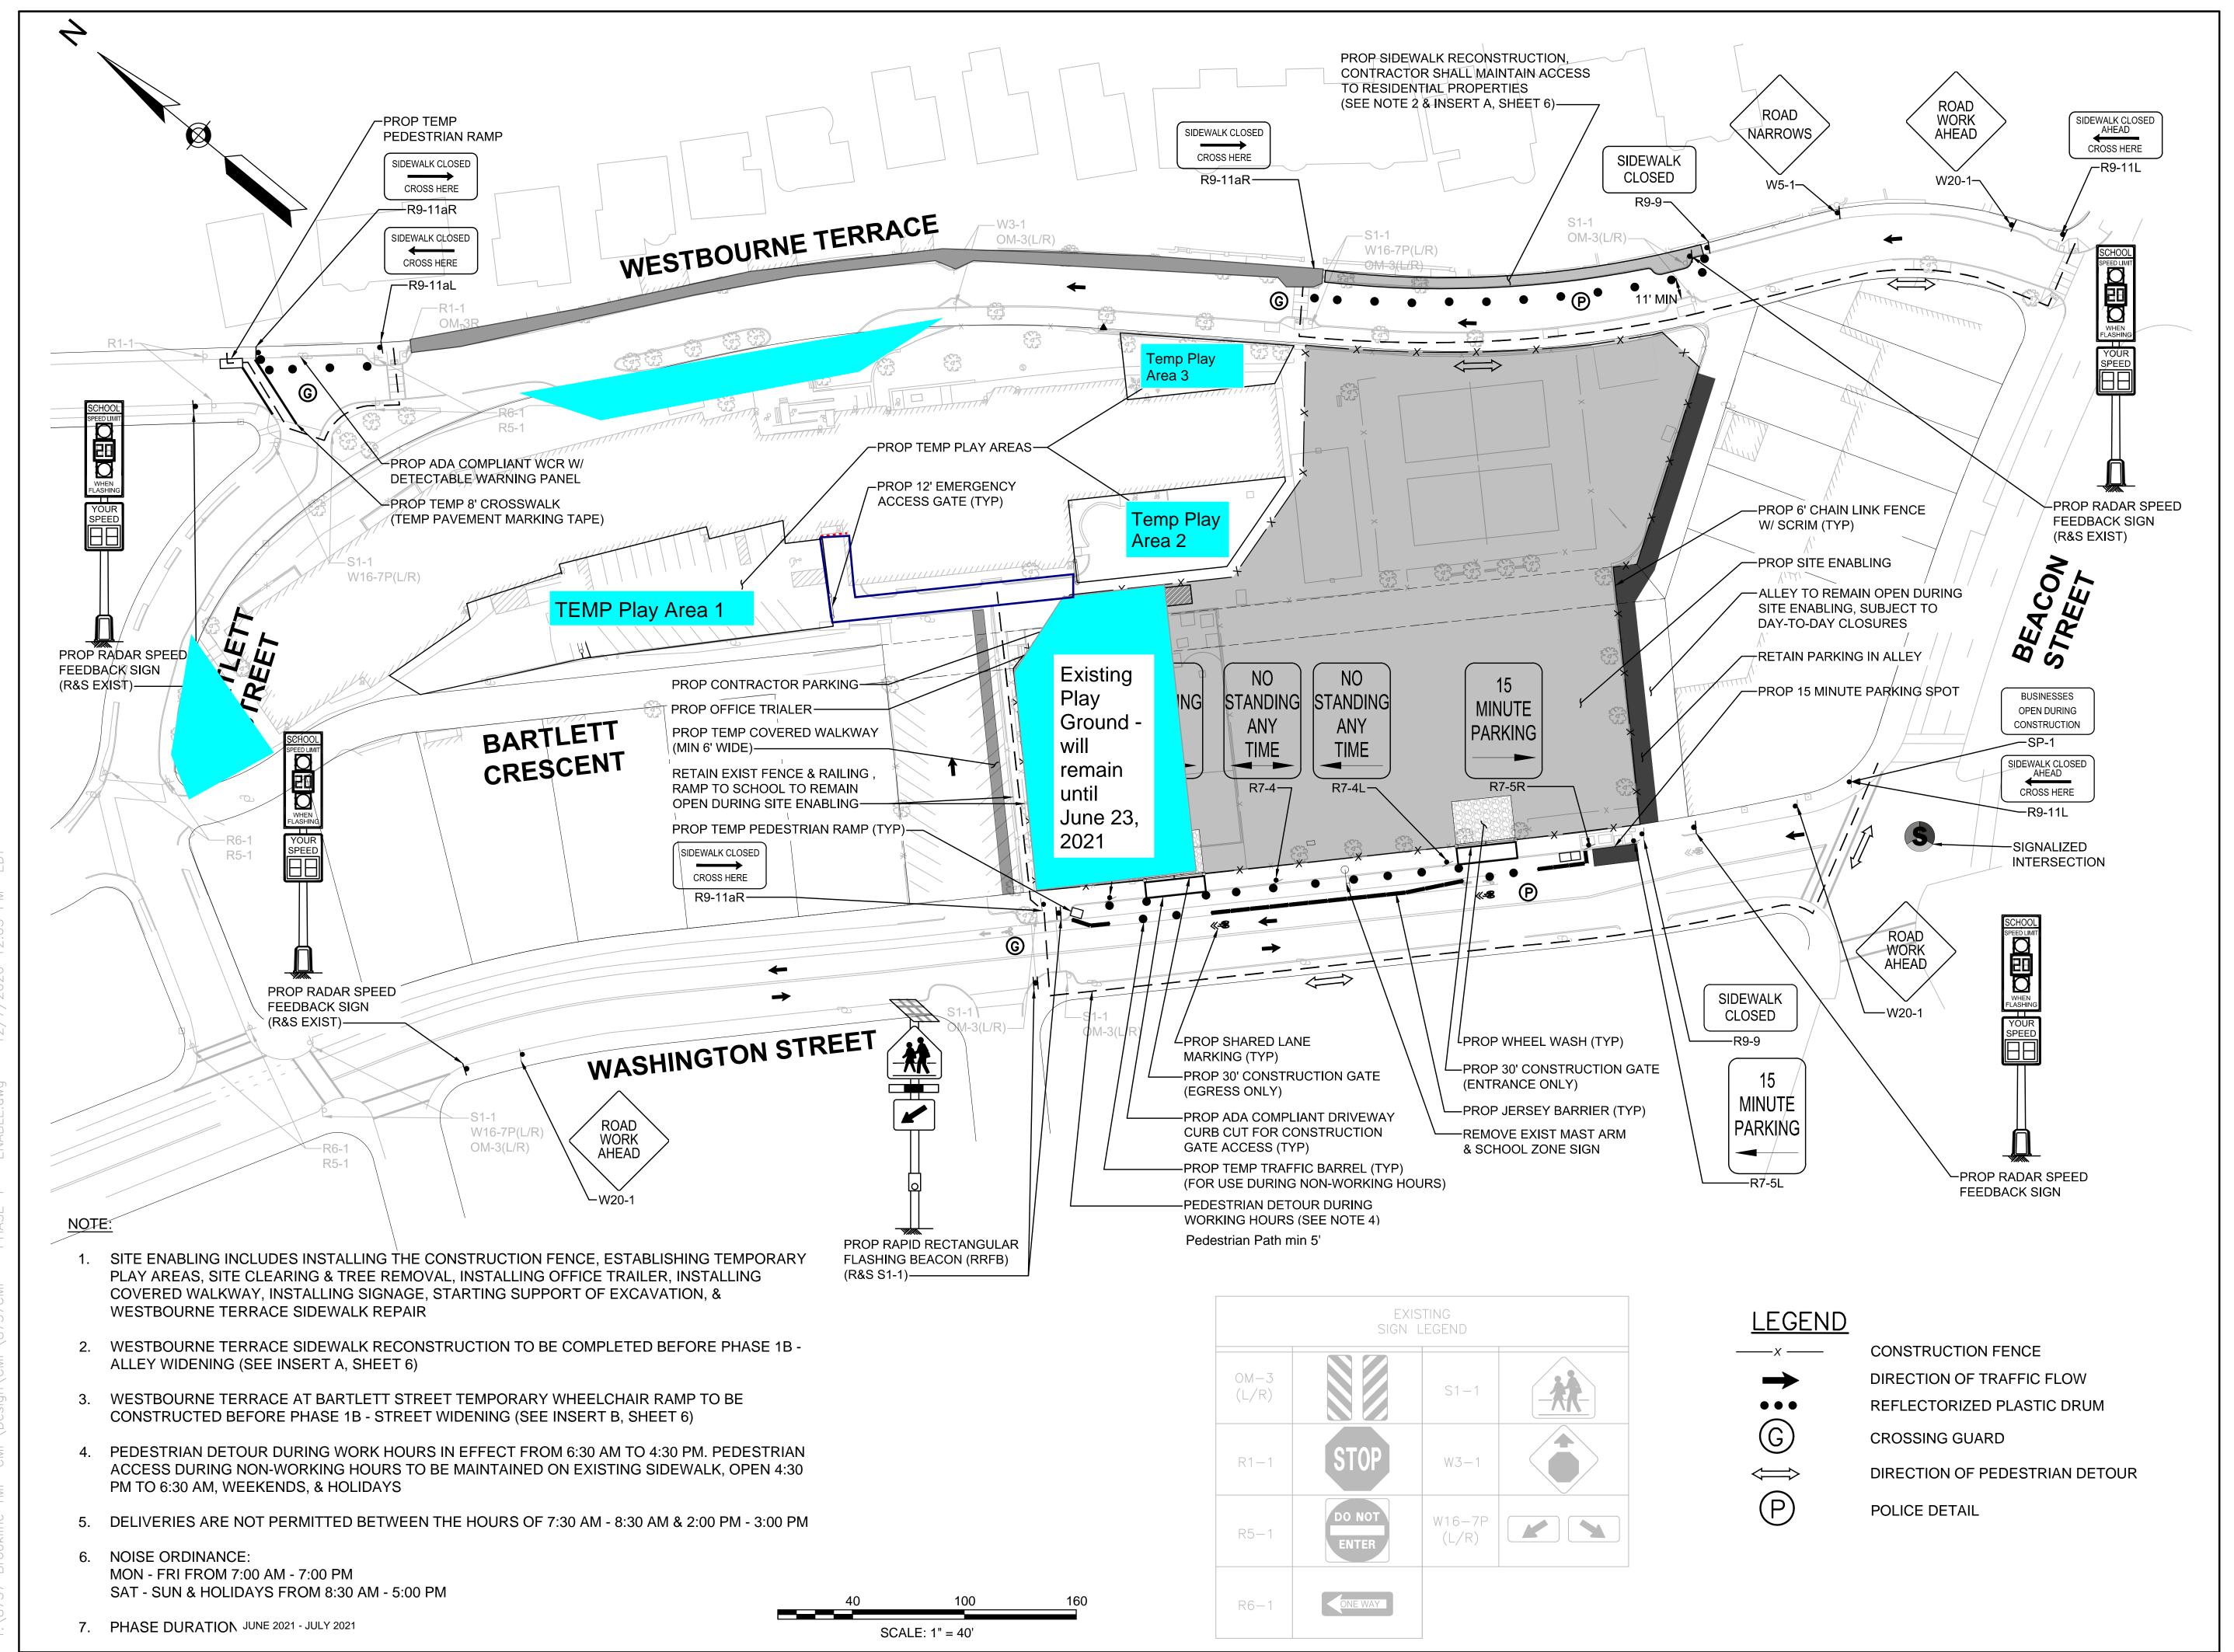

- 44. Includes costs for winter weather for the GMP schedule. Should the Schedule change, through no demonstrated fault of the contractor and new work be required during winter months, the premium costs will be a change to the contract.
- 45. Punchlist and Seasonal Commissioning may be performed after Substantial Completion.
- 46. The GMP excludes resource loaded schedule per Specification 013200 paragraph 1.3J.
- 47. The schedule is based on of the following assumptions:
  - Temporary power will be available from the utility company no later than July 30, 2021.
  - Temporary heat within the Buildings during winter of 2022/2023 may utilize the permanent boilers and supplemental rented heaters.
  - Subject to Authorities having jurisdiction the Owner may commence moving furniture prior to TCO.
  - Shared use of the Westbourne Terrace and Washington Street, as well as the adjacent Alley (between the site and retail merchants located at 1632 Beacon Street) for construction activities and access to the site.
  - The schedule is based on Normal working hours M-F to achieve Substantial Completion.
  - Utility Co. to establish permanent power no later than November 15, 2022.
  - Fully executed Building Permit will be received before 6/15/21 construction start.
  - The schedule is based on receipt of NTP on/or about June 2, 2021.